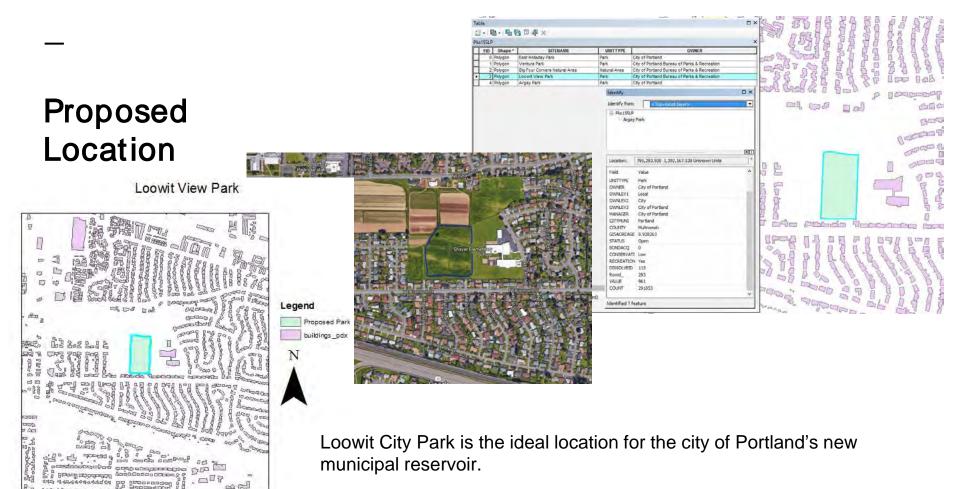

#### New Municipal Reservoir Proposal Using ArcGIS

Portland is expected to add another 120,000 residents by 2020, making it the fastest growing city on the West Coast. A growing population requires a larger water supply fed by massive municipal reservoirs. The city of Portland is interested in finding a site for a new reservoir that meets specific requirements. In this study I have categorized the requirements for a new reservoir and utilized digital terrain analysis via the ArcGIS software to determine the ideal location. I have established that a new reservoir must be at least 300 ft. in elevation to ensure proper gravity fed drainage for serving the Portland Metropolitan area. A reservoir must also be at least 200,000 sq. ft. large and on a slope of less than 10 degrees. Additionally, I have only selected sites that are public land with no existing buildings and that have equal or lesser environmental hazard risks than current existing reservoirs. My findings were that Loowit View Park is the only site in Multnomah County that meets all of the requirements for building a new reservoir. Loowit View Park, currently vacant land, sits at 347 ft. elevation, 235,000 sq. ft. of open space with no existing structures, no slope, and less environmental hazards in the surrounding area than comparable reservoirs such as Mt. Tabor. City owned Loowit View Park would require no costs to purchase. Specific to the needs of the Portland area, Loowit View Park provides the idea location for a municipal reservoir that will serve a growing city.

|   | FID | Shape * | SITENAME                      | UNITTYPE     | OWNER                                         |
|---|-----|---------|-------------------------------|--------------|-----------------------------------------------|
| + | 0   | Polygon | East Holladay Park            | Park         | City of Portland                              |
|   | 1   | Polygon | Ventura Park                  | Park         | City of Portland Bureau of Parks & Recreation |
|   | 2   | Polygon | Big Four Corners Natural Area | Natural Area | City of Portland Bureau of Parks & Recreation |
|   | 3   | Polygon | Loowit View Park              | Park         | City of Portland Bureau of Parks & Recreation |
|   | 4   | Polygon | Argay Park                    | Park         | City of Portland                              |

After considering slope, only five parks remained.

All five parks are east of I-205 in northeast Portland.