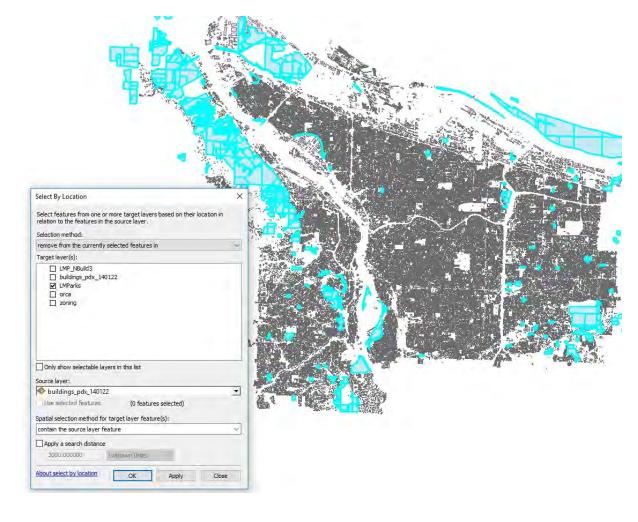

## 2) Excluding parks with Buildings

Tool: Select by location

Spatial selection method: partially contained by the source layer, fully containing the source layer.