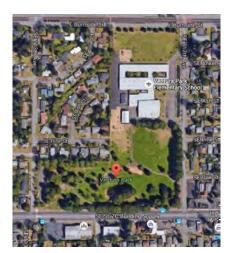

# 6) Visual Inspection

Remaining sites: 5

Each has drawbacks.

Surrounding areas were considered.

East Holladay Park

Big Four Corners Natural Area.

Ventura Park

Argay City park