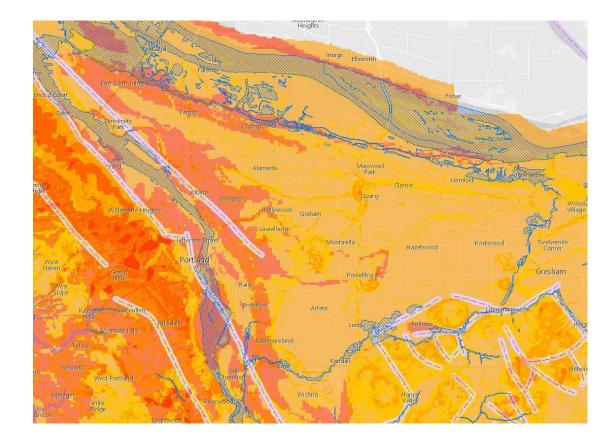

### 5) Analyzed for Hazards

Database: Oregon Geology Hazard Data.

Hazards: earthquakes, landslides, flooding.

Excluded park sites with hazard levels exceeding those of existing reservoirs.

Inner southeast Mt. Tabor reservoir.

Northeast area of all five proposed reservoir sites.