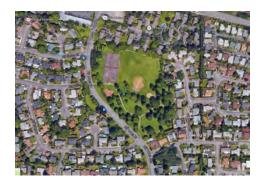

#### New Municipal Reservoir Proposal Using ArcGIS

Portland is expected to add another 120,000 residents by 2020, making it the fastest growing city on the West Coast. A growing population requires a larger water supply fed by massive municipal reservoirs. The city of Portland is interested in finding a site for a new reservoir that meets specific requirements. In this study I have categorized the requirements for a new reservoir and utilized digital terrain analysis via the ArcGIS software to determine the ideal location. I have established that a new reservoir must be at least 300 ft. in elevation to ensure proper gravity fed drainage for serving the Portland Metropolitan area. A reservoir must also be at least 200,000 sq. ft. large and on a slope of less than 10 degrees. Additionally, I have only selected sites that are public land with no existing buildings and that have equal or lesser environmental hazard risks than current existing reservoirs. My findings were that Loowit View Park is the only site in Multnomah County that meets all of the requirements for building a new reservoir. Loowit View Park, currently vacant land, sits at 347 ft. elevation, 235,000 sq. ft. of open space with no existing structures, no slope, and less environmental hazards in the surrounding area than comparable reservoirs such as Mt. Tabor. City owned Loowit View Park would require no costs to purchase. Specific to the needs of the Portland area, Loowit View Park provides the idea location for a municipal reservoir that will serve a growing city.

After considering slope, only five parks remained.

All five parks are east of I-205 in northeast Portland.

# 6) Visual Inspection

Remaining sites: 5

Each has drawbacks.

Surrounding areas were considered.

East Holladay Park

Big Four Corners Natural Area.

Ventura Park

Argay City park