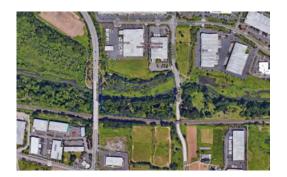

# 6) Visual Inspection

Remaining sites: 5

Each has drawbacks.

Surrounding areas were considered.

East Holladay Park

Big Four Corners Natural Area.

Ventura Park

Argay City park