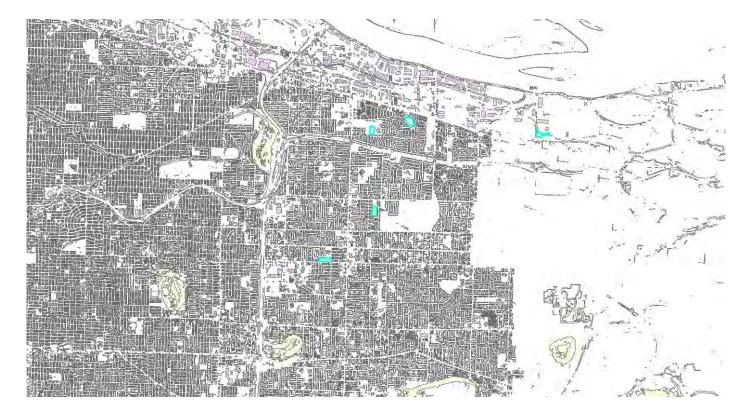

After considering slope, only five parks remained.

All five parks are east of I-205 in northeast Portland.

# 6) Visual Inspection

Remaining sites: 5

Each has drawbacks.

Surrounding areas were considered.

East Holladay Park

Big Four Corners Natural Area.

Ventura Park

Argay City park