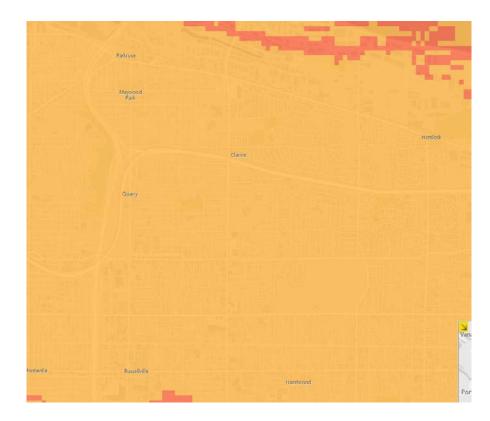

ygon | Ventura Park                  | Park         | City of Portland Bureau of Parks & Recreation |
|   | 2   | Polygon | Big Four Corners Natural Area | Natural Area | City of Portland Bureau of Parks & Recreation |
|   | 3   | Polygon | Loowit View Park              | Park         | City of Portland Bureau of Parks & Recreation |
|   | 4   | Polygon | Argay Park                    | Park         | City of Portland                              |

After considering slope, only five parks remained.

All five parks are east of I-205 in northeast Portland.



### 5) Analyzed for Hazards

Database: Oregon Geology Hazard Data.

Hazards: earthquakes, landslides, flooding.

Excluded park sites with hazard levels exceeding those of existing reservoirs.





Inner southeast Mt. Tabor reservoir.



Northeast area of all five proposed reservoir sites.

# 6) Visual Inspection

Remaining sites: 5

Each has drawbacks.

Surrounding areas were considered.



East Holladay Park



Big Four Corners Natural Area.



Ventura Park



Argay City park



22,000 Feet Source: Portland State geography Dept. 2016. By Jordan Bertagnolli

### Sources

- Chen, X. (2011, December 28). Stability analysis of bank slope under conditions of reservoir impounding and rapid drawdown. Retrieved December 05, 2016, from http://www.sciencedirect.com/science/article/pii/S1674775515301414
- 2) Hooshyaripor, F. (2015, April 08). Engineering Applications of Computational Fluid Mechanics. Retrieved from http://www.tandfonline.com/doi/full/10.1080/19942060.2015.1039630
- 3) Renfro, G. (2011, November 04). Ponds and Res