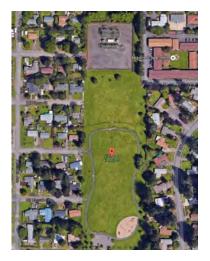

# 6) Visual Inspection

Remaining sites: 5

Each has drawbacks.

Surrounding areas were considered.

East Holladay Park

Big Four Corners Natural Area.

Ventura Park

Argay City park