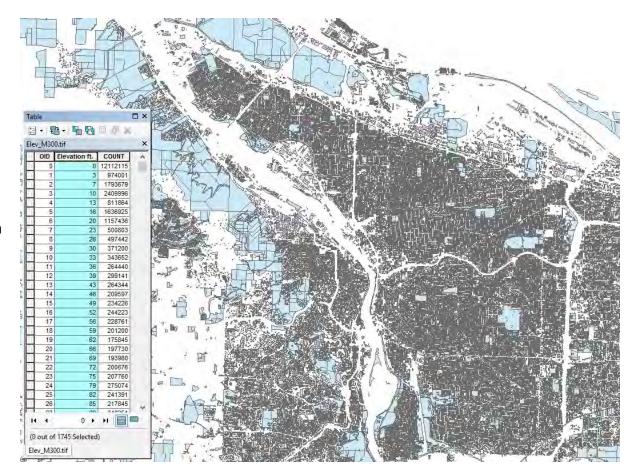

# 3) Exclude low elevation parks

Tool: Select by attribute

Performed join on the dem points with the parks layer.

Using the new joined layer, I Selected for parks > 300ft elevation and exported the selection as a new layer.