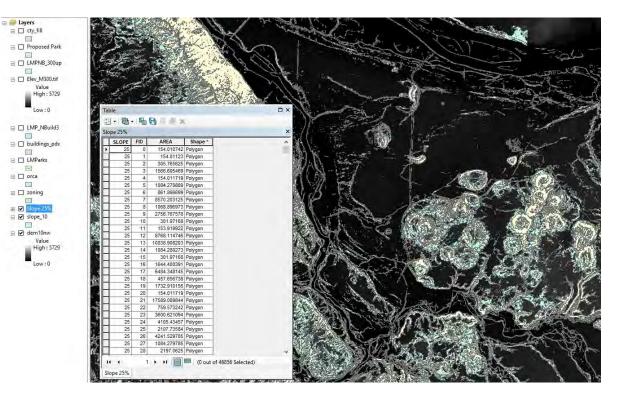

# 4) Evaluate for Slope

Imported slope layer from the RLIS Environ database.

Tool: Intersect

Excluded points that exceeded 10 degrees of slope. Selected for park polygons that intersected slope points below 10 degrees.

After considering slope, only five parks remained.

All five parks are east of I-205 in northeast Portland.