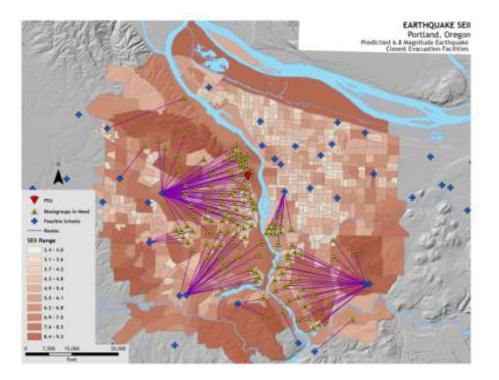

# Introduction

• 2-Part analysis of:

• Predicted 6.8 magnitude earthquake along the Portland Hills faultline.

•Possible flood event based on the FEMA 100yr flood plain.

- Type of analysis conducted:
  - WLC to develop Socio-Economic Impact Index (SEII) for block groups for both scenarios.
  - Network analysis to identify nearest evacuation shelters from critically affected areas.

## What is SEII?

(ess-ee-eye-eye)

- Socio-Economic Impact Index
- Comprised of key indicators for each event
- Earthquake indicators:
  - Block group population 2008; residential zoning; building value; building square footage; Modified Mercalli Intensity.
- Flood indicators:
  - Proportion of block group population 2008 by area affected; proportion of building value & land value affected.

The values of indicators used were normalized on a scale of 10 in order to accurately construct the WLC for the earthquake SEII. The MMI values assigned based on the acceleration values (1 - 8), and were given values from 7 - 9 since the MMI is already in a measurable range of 10.

|                                                                                                                                                                                                                                                                                                                   | Field Caroleter                                                                                                                                                                                                                                                                                                                                                                                                                                                                                                                                                                                                                                                                                                                                                                                                                                                                                                                                                                                                                                                                                                                                                                                                                                                                                                                                                                                                                                                                                                                                                                                                                                                                                                                                                                                                                                                                                                                                                                                                                                                                                                                                                                                                                                                                                                                                                                                                                                                                                                                                                                                                                                              | \$ 1  |
|-------------------------------------------------------------------------------------------------------------------------------------------------------------------------------------------------------------------------------------------------------------------------------------------------------------------|--------------------------------------------------------------------------------------------------------------------------------------------------------------------------------------------------------------------------------------------------------------------------------------------------------------------------------------------------------------------------------------------------------------------------------------------------------------------------------------------------------------------------------------------------------------------------------------------------------------------------------------------------------------------------------------------------------------------------------------------------------------------------------------------------------------------------------------------------------------------------------------------------------------------------------------------------------------------------------------------------------------------------------------------------------------------------------------------------------------------------------------------------------------------------------------------------------------------------------------------------------------------------------------------------------------------------------------------------------------------------------------------------------------------------------------------------------------------------------------------------------------------------------------------------------------------------------------------------------------------------------------------------------------------------------------------------------------------------------------------------------------------------------------------------------------------------------------------------------------------------------------------------------------------------------------------------------------------------------------------------------------------------------------------------------------------------------------------------------------------------------------------------------------------------------------------------------------------------------------------------------------------------------------------------------------------------------------------------------------------------------------------------------------------------------------------------------------------------------------------------------------------------------------------------------------------------------------------------------------------------------------------------------------|-------|
| The final WLC expression for our<br>analysis (shown left) incorporated<br>the normalized values multiplied by<br>applied weights. The weights were chosen<br>arbitrarily based on our own<br>inference on each indicators<br>importance. <u>Indicator Pop 08 BldgVal BldgSqFt Scale</u><br>Weight 0.4 0.3 0.1 0.2 | Parso<br>HE Sourt<br>Parks<br>Telda:<br>Telda:<br>Telda:<br>Telda:<br>Telda:<br>Telda:<br>Telda:<br>Telda:<br>Telda:<br>Telda:<br>Telda:<br>Telda:<br>Telda:<br>Telda:<br>Telda:<br>Telda:<br>Telda:<br>Telda:<br>Telda:<br>Telda:<br>Telda:<br>Telda:<br>Telda:<br>Telda:<br>Telda:<br>Telda:<br>Telda:<br>Telda:<br>Telda:<br>Telda:<br>Telda:<br>Telda:<br>Telda:<br>Telda:<br>Telda:<br>Telda:<br>Telda:<br>Telda:<br>Telda:<br>Telda:<br>Telda:<br>Telda:<br>Telda:<br>Telda:<br>Telda:<br>Telda:<br>Telda:<br>Telda:<br>Telda:<br>Telda:<br>Telda:<br>Telda:<br>Telda:<br>Telda:<br>Telda:<br>Telda:<br>Telda:<br>Telda:<br>Telda:<br>Telda:<br>Telda:<br>Telda:<br>Telda:<br>Telda:<br>Telda:<br>Telda:<br>Telda:<br>Telda:<br>Telda:<br>Telda:<br>Telda:<br>Telda:<br>Telda:<br>Telda:<br>Telda:<br>Telda:<br>Telda:<br>Telda:<br>Telda:<br>Telda:<br>Telda:<br>Telda:<br>Telda:<br>Telda:<br>Telda:<br>Telda:<br>Telda:<br>Telda:<br>Telda:<br>Telda:<br>Telda:<br>Telda:<br>Telda:<br>Telda:<br>Telda:<br>Telda:<br>Telda:<br>Telda:<br>Telda:<br>Telda:<br>Telda:<br>Telda:<br>Telda:<br>Telda:<br>Telda:<br>Telda:<br>Telda:<br>Telda:<br>Telda:<br>Telda:<br>Telda:<br>Telda:<br>Telda:<br>Telda:<br>Telda:<br>Telda:<br>Telda:<br>Telda:<br>Telda:<br>Telda:<br>Telda:<br>Telda:<br>Telda:<br>Telda:<br>Telda:<br>Telda:<br>Telda:<br>Telda:<br>Telda:<br>Telda:<br>Telda:<br>Telda:<br>Telda:<br>Telda:<br>Telda:<br>Telda:<br>Telda:<br>Telda:<br>Telda:<br>Telda:<br>Telda:<br>Telda:<br>Telda:<br>Telda:<br>Telda:<br>Telda:<br>Telda:<br>Telda:<br>Telda:<br>Telda:<br>Telda:<br>Telda:<br>Telda:<br>Telda:<br>Telda:<br>Telda:<br>Telda:<br>Telda:<br>Telda:<br>Telda:<br>Telda:<br>Telda:<br>Telda:<br>Telda:<br>Telda:<br>Telda:<br>Telda:<br>Telda:<br>Telda:<br>Telda:<br>Telda:<br>Telda:<br>Telda:<br>Telda:<br>Telda:<br>Telda:<br>Telda:<br>Telda:<br>Telda:<br>Telda:<br>Telda:<br>Telda:<br>Telda:<br>Telda:<br>Telda:<br>Telda:<br>Telda:<br>Telda:<br>Telda:<br>Telda:<br>Telda:<br>Telda:<br>Telda:<br>Telda:<br>Telda:<br>Telda:<br>Telda:<br>Telda:<br>Telda:<br>Telda:<br>Telda:<br>Telda:<br>Telda:<br>Telda:<br>Telda:<br>Telda:<br>Telda:<br>Telda:<br>Telda:<br>Telda:<br>Telda:<br>Telda:<br>Telda:<br>Telda:<br>Telda:<br>Telda:<br>Telda:<br>Telda:<br>Telda:<br>Telda:<br>Telda:<br>Telda:<br>Telda:<br>Telda:<br>Telda:<br>Telda:<br>Telda:<br>Telda:<br>Telda:<br>Telda:<br>Telda:<br>Telda:<br>Telda:<br>Telda:<br>Telda:<br>Telda:<br>Telda:<br>Telda:<br>Telda:<br>Telda:<br>Telda:<br>Telda:<br>Telda:<br>Telda:<br>Telda:<br>Telda:<br>Telda:<br>Telda:<br>Telda:<br>Telda:<br>Telda:<br>Telda:<br>Telda: |       |
| •A simplified version of the                                                                                                                                                                                                                                                                                      |                                                                                                                                                                                                                                                                                                                                                                                                                                                                                                                                                                                                                                                                                                                                                                                                                                                                                                                                                                                                                                                                                                                                                                                                                                                                                                                                                                                                                                                                                                                                                                                                                                                                                                                                                                                                                                                                                                                                                                                                                                                                                                                                                                                                                                                                                                                                                                                                                                                                                                                                                                                                                                                              |       |
| expression is as follows:                                                                                                                                                                                                                                                                                         | 0.0                                                                                                                                                                                                                                                                                                                                                                                                                                                                                                                                                                                                                                                                                                                                                                                                                                                                                                                                                                                                                                                                                                                                                                                                                                                                                                                                                                                                                                                                                                                                                                                                                                                                                                                                                                                                                                                                                                                                                                                                                                                                                                                                                                                                                                                                                                                                                                                                                                                                                                                                                                                                                                                          | -<br> |
| (Pop 08 * 0.4) + (BldgVal * 0.3) +<br>(BldgSqFt * 0.1) + (MMI Scale * 0.2)                                                                                                                                                                                                                                        |                                                                                                                                                                                                                                                                                                                                                                                                                                                                                                                                                                                                                                                                                                                                                                                                                                                                                                                                                                                                                                                                                                                                                                                                                                                                                                                                                                                                                                                                                                                                                                                                                                                                                                                                                                                                                                                                                                                                                                                                                                                                                                                                                                                                                                                                                                                                                                                                                                                                                                                                                                                                                                                              |       |

## **Considerations for EQ Analysis**

• The study area may depict the block groups affected, however:

• The effects of the earthquake extend well beyond that of the study area, thus absolute figures on the amount of property damage and people affected would be innaccurate.

• The study is severely limited by the instance of a 6.8 magnitude earthquake.

• A small shift in magnitude exponentially increases the effect of the event, which in turn would make this a poor model for estimating the effect of magnitudes around 6.8.