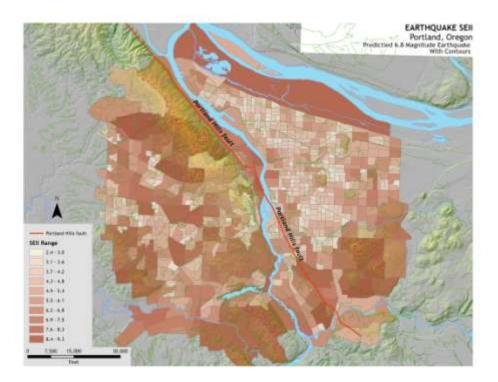

## **Considerations for EQ Analysis**

• The study area may depict the block groups affected, however:

• The effects of the earthquake extend well beyond that of the study area, thus absolute figures on the amount of property damage and people affected would be innaccurate.

• The study is severely limited by the instance of a 6.8 magnitude earthquake.

• A small shift in magnitude exponentially increases the effect of the event, which in turn would make this a poor model for estimating the effect of magnitudes around 6.8.