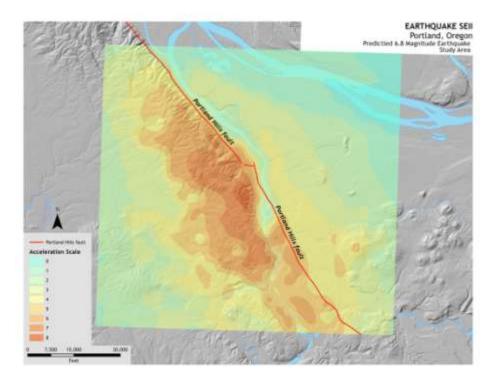

• Oregon Department of Geology and Mineral Industries (DOGAMI) release of 6.8 magnitude scenario along Portland Hills fault.

• Recent events have garnered significant attention and inquiry (e.g. Japan, Haiti, Indonesia).

## **Considerations for EQ Analysis**

• The study area may depict the block groups affected, however:

• The effects of the earthquake extend well beyond that of the study area, thus absolute figures on the amount of property damage and people affected would be innaccurate.

• The study is severely limited by the instance of a 6.8 magnitude earthquake.

• A small shift in magnitude exponentially increases the effect of the event, which in turn would make this a poor model for estimating the effect of magnitudes around 6.8.