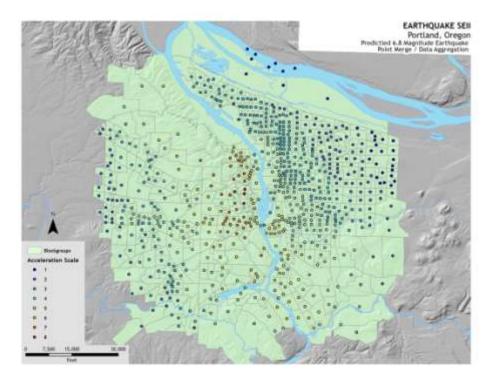

## What is SEII?

(ess-ee-eye-eye)

- Socio-Economic Impact Index
- Comprised of key indicators for each event
- Earthquake indicators:
  - Block group population 2008; residential zoning; building value; building square footage; Modified Mercalli Intensity.
- Flood indicators:
  - Proportion of block group population 2008 by area affected; proportion of building value & land value affected.

The values of indicators used were normalized on a scale of 10 in order to accurately construct the WLC for the earthquake SEII. The MMI values assigned based on the acceleration values (1 - 8), and were given values from 7 - 9 since the MMI is already in a measurable range of 10.