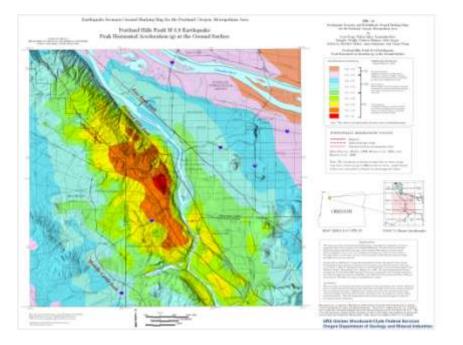

• Oregon Department of Geology and Mineral Industries (DOGAMI) release of 6.8 magnitude scenario along Portland Hills fault.

• Recent events have garnered significant attention and inquiry (e.g. Japan, Haiti, Indonesia).

# Modified Mercalli Intensity

• Also known as MMI, it is a scale that measures the overal shaking severity of a seismic event.

 Ranges from a scale of 1 – 12, however values 11 and 12 are not considered in this study because:

- 1. No incidence of these intensities have ever been recorded.
- 2. Associated with apocalyptic scenarios (e.g. 2012).

• The study area of Portland falls within the range of 7 - 9.

| L Instrumental   | the fait by every propin orders of federation conditions.                                                                                                                                                                                                                                   |
|------------------|---------------------------------------------------------------------------------------------------------------------------------------------------------------------------------------------------------------------------------------------------------------------------------------------|
| B. Weak          | Part only by a loss people of land, respectively on the space frame of heatdrapy. Contradictly<br>suggestion styles (specie) mail, seeing.                                                                                                                                                  |
| m. slight        | For some interaction to present indexes, respectively on the appendixon of backgraph they<br>be not recognized in an an analyzable. Handling index cars may not alightly. Walkers<br>another to the package of a track. Scandisc information                                                |
| IV. Moderate     | Full addards by overy people, additions by the people during the day. At high some<br>mediatenet (below, werdow, down introduce) with ranke reacting space. Generation the<br>howey that address building blanding three uses tech ranks with (below)<br>onthe personnal p.                 |
| V. Rather Strong | Part induction by more, may pair the first by server induces in standardisation conditions.<br>Deduce and obselves may beam and hege-bells out may Vitrations the longer best gamme<br>obser to familie                                                                                     |
| VI. Strong       | Full by all many inglement and no nutrience, walk unstrability. Hindows, atoline,<br>generates bolies, books (AI of photos, some heavy bookse moved or vestioned, a hear<br>researce of fallers photos: Damage slight.                                                                      |
| VII. Very Strong | Difficul to pand, havdow bottow, navago negligible in haldings of good discays and<br>construction, night to materials as well-ball orderary memory, considerable damage in<br>peely ball or bally designed documents large attaining a before transit by people<br>damagement can          |
| VIE. Destructive | Consept slight in specially designed structures, consciouting in unitary publicitied<br>soldings with partial collapse Consept prior is party fault eccepters. Fall of charmings<br>factory starts, coloring, monotonets, and a tracy families moved.                                       |
| DE. Violant      | General parts: stemaps considerable in aperially designed sharborn, and designed has<br>electronic fromm and at picels. Taxwaps grain in colonarial Solitings, with parties<br>coloner. Solitings whiles of havebarrow                                                                      |
| X. Informati     | Same will had vecides attactions destroyed, must maximy and have shurflows<br>destroyed with fouristics. Fails best                                                                                                                                                                         |
| XII Estreme      | Pare Tany manery electron neural sizedny, Netyon Antonyal Tars but postly                                                                                                                                                                                                                   |
| XII. Ceteclysmic | This instruction - Despiring in Animyrel Lines of right and level depended. Objects<br>these runs the air. The penerd resource values in rights: Large annume of right more<br>penies. Large-penied wheel or levelse by several meters. In some cases, needs runses<br>chines are strapped. |

The values of indicators used were normalized on a scale of 10 in order to accurately construct the WLC for the earthquake SEII. The MMI values assigned based on the acceleration values (1 - 8), and were given values from 7 - 9 since the MMI is already in a measurable range of 10.