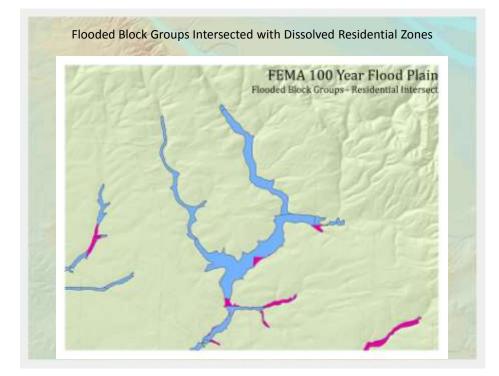

# Flooding in the Portland Area

#### Impacts

- Structure flood inundation water damage to structural element and contents
- Erosion or scouring of land roadway embankments, stream banks, building foundations
- Damage to structures, roads, bridges, culverts
- Hazardous or toxic materials release as wastewater treatment plants or sewage lagoons inundated; storage tanks and pipelines damaged