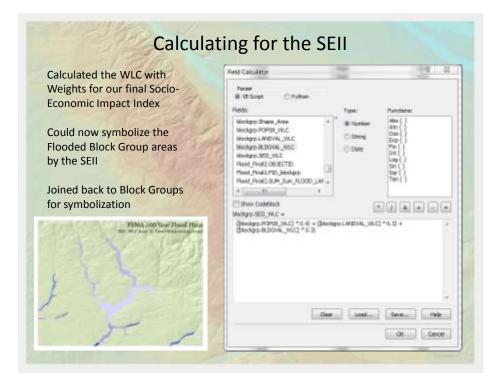

The values of indicators used were normalized on a scale of 10 in order to accurately construct the WLC for the earthquake SEII. The MMI values assigned based on the acceleration values (1 - 8), and were given values from 7 - 9 since the MMI is already in a measurable range of 10.

|                                                                                                                                                                                                                                                                                                                   | Field Caroleter                                                                                                                                                                                                                                                                                                                                                                                                                                                                                                                                                                                                                                                                                                                                                                                                                                                                                                                                                                                                                                                                                                                                                                                                                                                                                                                                                                                                                                                                                                                                                                                                                                                                                                                                                                                                                                                                                                                                                                                                                                                                                                                                                                                                                                                                                                                                                                                                                                                                                                                                                                                                                                              | \$ 1  |
|-------------------------------------------------------------------------------------------------------------------------------------------------------------------------------------------------------------------------------------------------------------------------------------------------------------------|--------------------------------------------------------------------------------------------------------------------------------------------------------------------------------------------------------------------------------------------------------------------------------------------------------------------------------------------------------------------------------------------------------------------------------------------------------------------------------------------------------------------------------------------------------------------------------------------------------------------------------------------------------------------------------------------------------------------------------------------------------------------------------------------------------------------------------------------------------------------------------------------------------------------------------------------------------------------------------------------------------------------------------------------------------------------------------------------------------------------------------------------------------------------------------------------------------------------------------------------------------------------------------------------------------------------------------------------------------------------------------------------------------------------------------------------------------------------------------------------------------------------------------------------------------------------------------------------------------------------------------------------------------------------------------------------------------------------------------------------------------------------------------------------------------------------------------------------------------------------------------------------------------------------------------------------------------------------------------------------------------------------------------------------------------------------------------------------------------------------------------------------------------------------------------------------------------------------------------------------------------------------------------------------------------------------------------------------------------------------------------------------------------------------------------------------------------------------------------------------------------------------------------------------------------------------------------------------------------------------------------------------------------------|-------|
| The final WLC expression for our<br>analysis (shown left) incorporated<br>the normalized values multiplied by<br>applied weights. The weights were chosen<br>arbitrarily based on our own<br>inference on each indicators<br>importance. <u>Indicator Pop 08 BldgVal BldgSqFt Scale</u><br>Weight 0.4 0.3 0.1 0.2 | Parso<br>HE Sourt<br>Parks<br>Telda:<br>Telda:<br>Telda:<br>Telda:<br>Telda:<br>Telda:<br>Telda:<br>Telda:<br>Telda:<br>Telda:<br>Telda:<br>Telda:<br>Telda:<br>Telda:<br>Telda:<br>Telda:<br>Telda:<br>Telda:<br>Telda:<br>Telda:<br>Telda:<br>Telda:<br>Telda:<br>Telda:<br>Telda:<br>Telda:<br>Telda:<br>Telda:<br>Telda:<br>Telda:<br>Telda:<br>Telda:<br>Telda:<br>Telda:<br>Telda:<br>Telda:<br>Telda:<br>Telda:<br>Telda:<br>Telda:<br>Telda:<br>Telda:<br>Telda:<br>Telda:<br>Telda:<br>Telda:<br>Telda:<br>Telda:<br>Telda:<br>Telda:<br>Telda:<br>Telda:<br>Telda:<br>Telda:<br>Telda:<br>Telda:<br>Telda:<br>Telda:<br>Telda:<br>Telda:<br>Telda:<br>Telda:<br>Telda:<br>Telda:<br>Telda:<br>Telda:<br>Telda:<br>Telda:<br>Telda:<br>Telda:<br>Telda:<br>Telda:<br>Telda:<br>Telda:<br>Telda:<br>Telda:<br>Telda:<br>Telda:<br>Telda:<br>Telda:<br>Telda:<br>Telda:<br>Telda:<br>Telda:<br>Telda:<br>Telda:<br>Telda:<br>Telda:<br>Telda:<br>Telda:<br>Telda:<br>Telda:<br>Telda:<br>Telda:<br>Telda:<br>Telda:<br>Telda:<br>Telda:<br>Telda:<br>Telda:<br>Telda:<br>Telda:<br>Telda:<br>Telda:<br>Telda:<br>Telda:<br>Telda:<br>Telda:<br>Telda:<br>Telda:<br>Telda:<br>Telda:<br>Telda:<br>Telda:<br>Telda:<br>Telda:<br>Telda:<br>Telda:<br>Telda:<br>Telda:<br>Telda:<br>Telda:<br>Telda:<br>Telda:<br>Telda:<br>Telda:<br>Telda:<br>Telda:<br>Telda:<br>Telda:<br>Telda:<br>Telda:<br>Telda:<br>Telda:<br>Telda:<br>Telda:<br>Telda:<br>Telda:<br>Telda:<br>Telda:<br>Telda:<br>Telda:<br>Telda:<br>Telda:<br>Telda:<br>Telda:<br>Telda:<br>Telda:<br>Telda:<br>Telda:<br>Telda:<br>Telda:<br>Telda:<br>Telda:<br>Telda:<br>Telda:<br>Telda:<br>Telda:<br>Telda:<br>Telda:<br>Telda:<br>Telda:<br>Telda:<br>Telda:<br>Telda:<br>Telda:<br>Telda:<br>Telda:<br>Telda:<br>Telda:<br>Telda:<br>Telda:<br>Telda:<br>Telda:<br>Telda:<br>Telda:<br>Telda:<br>Telda:<br>Telda:<br>Telda:<br>Telda:<br>Telda:<br>Telda:<br>Telda:<br>Telda:<br>Telda:<br>Telda:<br>Telda:<br>Telda:<br>Telda:<br>Telda:<br>Telda:<br>Telda:<br>Telda:<br>Telda:<br>Telda:<br>Telda:<br>Telda:<br>Telda:<br>Telda:<br>Telda:<br>Telda:<br>Telda:<br>Telda:<br>Telda:<br>Telda:<br>Telda:<br>Telda:<br>Telda:<br>Telda:<br>Telda:<br>Telda:<br>Telda:<br>Telda:<br>Telda:<br>Telda:<br>Telda:<br>Telda:<br>Telda:<br>Telda:<br>Telda:<br>Telda:<br>Telda:<br>Telda:<br>Telda:<br>Telda:<br>Telda:<br>Telda:<br>Telda:<br>Telda:<br>Telda:<br>Telda:<br>Telda:<br>Telda:<br>Telda:<br>Telda:<br>Telda:<br>Telda:<br>Telda:<br>Telda:<br>Telda:<br>Telda:<br>Telda:<br>Telda:<br>Telda:<br>Telda:<br>Telda:<br>Telda:<br>Telda:<br>Telda:<br>Telda:<br>Telda:<br>Telda: |       |
| •A simplified version of the                                                                                                                                                                                                                                                                                      |                                                                                                                                                                                                                                                                                                                                                                                                                                                                                                                                                                                                                                                                                                                                                                                                                                                                                                                                                                                                                                                                                                                                                                                                                                                                                                                                                                                                                                                                                                                                                                                                                                                                                                                                                                                                                                                                                                                                                                                                                                                                                                                                                                                                                                                                                                                                                                                                                                                                                                                                                                                                                                                              |       |
| expression is as follows:                                                                                                                                                                                                                                                                                         | 0.0                                                                                                                                                                                                                                                                                                                                                                                                                                                                                                                                                                                                                                                                                                                                                                                                                                                                                                                                                                                                                                                                                                                                                                                                                                                                                                                                                                                                                                                                                                                                                                                                                                                                                                                                                                                                                                                                                                                                                                                                                                                                                                                                                                                                                                                                                                                                                                                                                                                                                                                                                                                                                                                          | -<br> |
| (Pop 08 * 0.4) + (BldgVal * 0.3) +<br>(BldgSqFt * 0.1) + (MMI Scale * 0.2)                                                                                                                                                                                                                                        |                                                                                                                                                                                                                                                                                                                                                                                                                                                                                                                                                                                                                                                                                                                                                                                                                                                                                                                                                                                                                                                                                                                                                                                                                                                                                                                                                                                                                                                                                                                                                                                                                                                                                                                                                                                                                                                                                                                                                                                                                                                                                                                                                                                                                                                                                                                                                                                                                                                                                                                                                                                                                                                              |       |