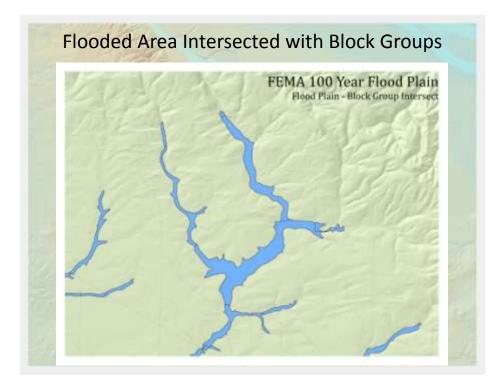

ain led to overflowing streams and tributaries – flooded into the region's major rivers.





#### Factors Contributing to Flood Frequency and Intensity

- Rainfall intensity and duration
- Ground moisture conditions
- Watershed condition, including steepness of terrain, soil types, amount and type of vegetation, density of development
- Existence of flood control features (levees and flood control channels)
- Velocity of flow

#### Impacts

- Structure flood inundation water damage to structural element and contents
- Erosion or scouring of land roadway embankments, stream banks, building foundations
- Damage to structures, roads, bridges, culverts
- Hazardous or toxic materials release as wastewater treatment plants or sewage lagoons inundated; storage tanks and pipelines damaged















|                      | Tarm                |                               | - Maximum of  |          | 1.1.1.1   |                   |                       |                |                       |
|----------------------|---------------------|-------------------------------|---------------|----------|-----------|-------------------|-----------------------|----------------|-----------------------|
| Needed to calculate  | 21.81.68            | 0.0.4                         |               |          |           |                   |                       |                |                       |
| the tax lot values   | Bank Shidow Jacking | and the second second second  |               |          |           |                   |                       |                |