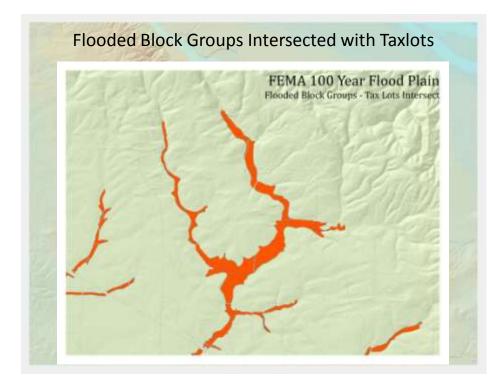

# Flooding in the Portland Area

#### Impacts

- Structure flood inundation water damage to structural element and contents
- Erosion or scouring of land roadway embankments, stream banks, building foundations
- Damage to structures, roads, bridges, culverts
- Hazardous or toxic materials release as wastewater treatment plants or sewage lagoons inundated; storage tanks and pipelines damaged