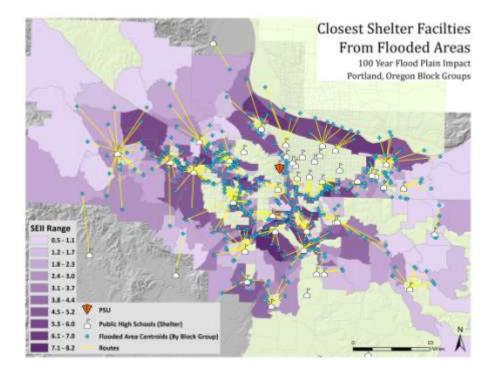

# Introduction

• 2-Part analysis of:

• Predicted 6.8 magnitude earthquake along the Portland Hills faultline.

•Possible flood event based on the FEMA 100yr flood plain.

- Type of analysis conducted:
  - WLC to develop Socio-Economic Impact Index (SEII) for block groups for both scenarios.
  - Network analysis to identify nearest evacuation shelters from critically affected areas.

## What is SEII?

(ess-ee-eye-eye)

- Socio-Economic Impact Index
- Comprised of key indicators for each event
- Earthquake indicators:
  - Block group population 2008; residential zoning; building value; building square footage; Modified Mercalli Intensity.
- Flood indicators:
  - Proportion of block group population 2008 by area affected; proportion of building value & land value affected.

# Flooding in the Portland Area

#### Willamette Valley Flood of 1996

- January to February in 1996
- 8 deaths in Oregon
- Over \$500 million in Property Damage throughout the Pacific Northwest
- -30,000 residents displaced from their homes

# **Flooding in the Portland Area**

Combination of heavy rain, saturated ground, frozen snow pack at low elevations, warm jet stream with additional rain led to overflowing streams and tributaries – flooded into the region's major rivers.

#### Factors Contributing to Flood Frequency and Intensity

- Rainfall intensity and duration
- Ground moisture conditions
- Watershed condition, including steepness of terrain, soil types, amount and type of vegetation, density of development
- Existence of flood control features (levees and flood control channels)
- Velocity of flow

#### Impacts

- Structure flood inundation water damage to structural element and contents
- Erosion or scouring of land roadway embankments, stream banks, building foundations
- Damage to structures, roads, bridges, culverts
- Hazardous or toxic materials release as wastewater treatment plants or sewage lagoons inundated; storage tanks and pipelines damaged