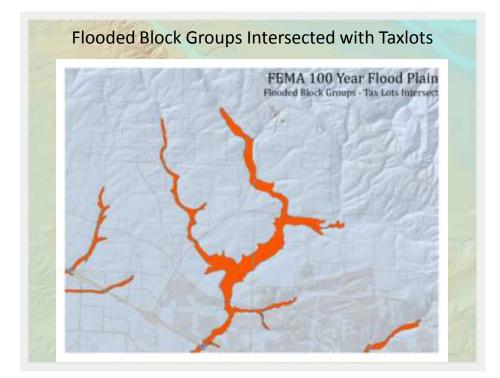

|                      | Tarm                |                               | - Maximum of  |          | 1.1.1.1   |                   |                       |                |                       |
|----------------------|---------------------|-------------------------------|---------------|----------|-----------|-------------------|-----------------------|----------------|-----------------------|
| Needed to calculate  | 21.81.68            | 0.0.4                         |               |          |           |                   |                       |                |                       |
| the tax lot values   | Bank Shidow Jacking | and the second second second  |               |          |           |                   |                       |                |                       |
| the tax lot values   | Trape, Area         | AND                           | TAXED 1 14/10 |          |           |                   |                       | PLOOD (ROCKEL) |                       |
| that are covered by  | 1100.000440         | 0000 N/164                    | 1.107505      | 110040   | 145675    | 204110            | 22073.000             | ADDRESS TAX    | 41001 43              |
| that are covered by  | RUNN)               | 1907 20171                    | 1.011124      | 111000   | 141013    | 101023            | 107 42040             | 100.0000       | 201.0010              |
| he fleeded even      | VERSON DRIVER       |                               | A REMARK      |          |           |                   |                       | 1              |                       |
| the flooded area.    | DAIL SPINI          | 10010131473                   | 1.0011-0      | 229(811  | 791008    | 2641111           | 2281/238              | 1610636        | and the second second |
|                      | JAIN HOUSE          | 19802 84222                   | 1.144307      | Callera  | 1450/78   | 271688            | 32905 878             | 10302.548      | 20140.07              |
|                      | 140.06/26           | 2010514054                    | 1.00001       | 010      | 146275    | 34144             | 100/V AND 4 400 121   | 1.80714347     | 1890 314              |
|                      | 1,2541              | 10017 02214                   | 1.00072       | 14.0000  | 145576    | 141712            | 11./80/041            | 10.171188      | 20 4980               |
| Calculated a % of    | 311 417144          | 110071444                     | 111077        | 10000    | Telefold. | 111475            | 2010.004              | 2011.000       | 110.347               |
| Curculated a 70 of   | 10021-10021         | 200000 21108                  | 1 1000 10     | 1        |           |                   | 1.1                   |                |                       |
| area of each taxlot  | 211344,002988       | 10001410201                   | 0.71462       | 100100   | 440108    | AMER .            | 140901.01             | 10394037       | 4944(9.2              |
|                      | 20.838              | 218629625                     | 1014          | CHARL    | 148275    | 301111            | 31783611              | 376.505        | 10441754              |
| hat is covered by    | - 311104281         | 100203-00408                  | 1.11414       |          | 1         | 1                 |                       | 1              | 1000                  |
| hat is covered by    | 448.770007          | 200108-000-01<br>214240122888 | 1.01016       | 14000    | 1000.01   | 795245<br>3125485 | 2001.434              | 101 200A4      | 3876, 7 W             |
| has flags also be to | ENCLOSED.           | NUT PARTY                     | 1.11110       |          | 1000      | 4715              | 2001 0734             |                | 241 172               |
| he flood plain       | 100161-0010-0       | ments IDAe                    | 2.007107      |          | 10010     | 14115             | 201 10 747            | 1              | 3011676               |
|                      | BIAL STATE          | 1111111-00048                 | 3.00736       | 40942718 | BANKTS.   | MIDE              | APOTE ATL             | BUTTL M        | 201003                |
|                      | 38011-000000        | 1020624-20041                 | 8.369628      | 4535343  | 1012210   | 1009408           | 10407-08              | INTERACT       | 340778                |
|                      | 10033110001         | and the second                | 1.018785      | 14014479 | 4111528   | 10140100          | 37758.84              | and the        | 1117504               |
| Multiplied           | 44.00036            | 1990-1019                     | 8 886528      | 10040    | 148075    | 34010             | 1000                  | 101-14912      | 1000 100              |
| Wattiplied           | TOTAL PARAME        | 1444 101121                   |               |          | 14000     | 340000            | 914 51547             | 100.000        | 2600.070              |
| BLDGVAL,             | 7112210406          | TRAME PROPERTY.               | 1.10117       |          | -         |                   |                       |                |                       |
| JEDUVAL,             | 212542-00110        | 10111030-0034                 | 8 1885027     |          | 10000     | 19,250            | 22100 477             | 1              | 1004C-47              |
| ANDVAL and           | 34776eeW            | Intel DOTA                    | 134341        |          |           |                   | 1                     |                |                       |
| ANDVAL, and          | 41144.780112        | THAT IS NOT                   | 1.42030-      |          | 17200     | 11100             | 2000 413              | 1              | 2281-61               |
|                      | 144.041-001011      | 714032101402                  | 100031        |          | 11100     | - 2004            | 1412 1419             | - High         | 1114725               |
| OTALVAL by the %     | 347 720316          | 10110401                      | 1.31412+      | LONG     | 110700    | 111902            | 44400 101             | 012.00         | 10.07.27              |
|                      | Little Tannal       | Annu Canad                    | 0.000710      | 110000   | 110700    | JARGER            | 100000 EEE            | 00011-100      | 171200 1              |
| o find the           | 1275-004CD          | 405 2541                      | 1.400275      | 120128   | 11gault   | 31911             | 10000 177             | 21000.146      | 120/101 1             |
|                      | 21110010            | 2014 (2014)                   | 6.140322      | 140000   | TUBBER    | 194111            | 1044.108              | 10209-007      | 100/10.00             |
| stimated value of    | 111-10-00           | 0006-0041                     | 1.144415      | 100070   | 100700    | 219110            | 1114,3475             | 01313146       | 11100.34              |
| Stimated value of    | ALL DOLLARS         | 4010.0008                     | 1.004+        | 144073   | 118508    | 274810            | 51417 348             | 10.101         | 17708.7               |
| he tax lot that is   | 311 (CON)           | 2000 premi-                   | 1,11112       | 14071    | 1285958   | 314144            | 10/2143               | 10001 80       | 31079.0               |
|                      | 00000               | 1007 70104                    | 1 artiste     | 1000     | HD-C      | 111106            | and the second second | 80.10          | INCOME.               |
| overad by the        | 1244 7021-40        | 25454 / 1958                  | 1 100000      | 07194    | 10242     | 101403            | 100/14.007            | 81776-681      | MOACS P               |
| covered by the       | 301104-41           | 1441-05400                    | 1.116670      | 8073     | And a     | 160               | 105/6 215             | 40000.000      | 19963-08              |
| In a disclate        | 27184-271201        | <01110001                     | 8.82222       |          |           | 1                 | 1                     | 1              | 1                     |
| lood plain           | 100401              | 11111.000111                  | 0.00000       | 79719    | 100.41    | 112184            | 1234054               | 1.44178        | 0.00100               |