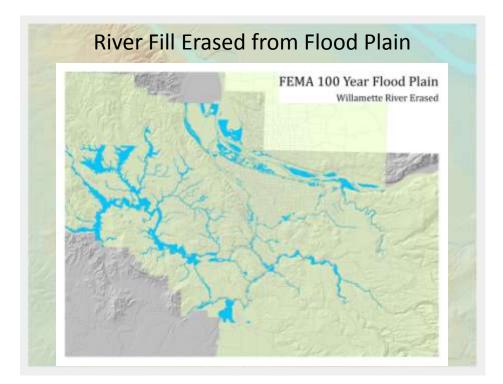

rain led to overflowing streams and tributaries – flooded into the region's major rivers.





#### Factors Contributing to Flood Frequency and Intensity

- Rainfall intensity and duration
- Ground moisture conditions
- Watershed condition, including steepness of terrain, soil types, amount and type of vegetation, density of development
- Existence of flood control features (levees and flood control channels)
- Velocity of flow

#### Impacts

- Structure flood inundation water damage to structural element and contents
- Erosion or scouring of land roadway embankments, stream banks, building foundations
- Damage to structures, roads, bridges, culverts
- Hazardous or toxic materials release as wastewater treatment plants or sewage lagoons inundated; storage tanks and pipelines damaged















|                      | Tarm                |                               | - Maximum of  |          | 1.1.1.1   |                   |                       |                |                       |
|----------------------|---------------------|-------------------------------|---------------|----------|-----------|-------------------|-----------------------|----------------|-----------------------|
| Needed to calculate  | 21.81.68            | 0.0.4                         |               |          |           |                   |                       |                |                       |
| the tax lot values   | Bank Shidow Jacking | and the second second second  |               |          |           |                   |                       |                |