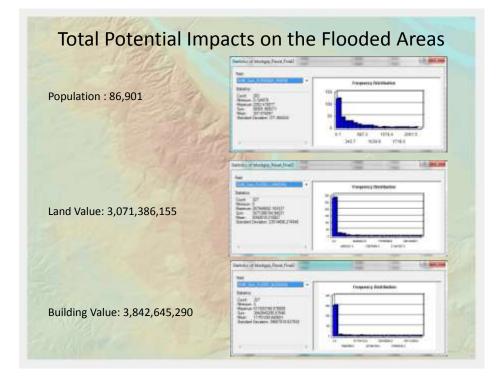

|                      | Tarm                |                               | - Maximum of  |          | 1.1.1.1   |                   |                       |                |                       |
|----------------------|---------------------|-------------------------------|---------------|----------|-----------|-------------------|-----------------------|----------------|-----------------------|
| Needed to calculate  | 21.81.68            | 0.0.4                         |               |          |           |                   |                       |                |                       |
| the tax lot values   | Bank Shidow Jacking | and the second second second  |               |          |           |                   |                       |                |                       |
| the tax lot values   | Trape, Area         | AND                           | TAXED 1 14/10 |          |           |                   |                       | PLOOD (ROCKEL) |                       |
| that are covered by  | 1100.000440         | 0000 N/164                    | 1.107505      | 110040   | 145675    | 204110            | 22073.000             | ADDRESS TAX    | 41001 43              |
| that are covered by  | RUNN)               | 1907 20171                    | 1.011124      | 111000   | 141013    | 101023            | 107 42040             | 100.0000       | 201.0010              |
| he fleeded even      | VERSON DRIVER       |                               | A REMARK      |          |           |                   |                       | 1              |                       |
| the flooded area.    | DAIL SPINI          | 10010131473                   | 1.0011-0      | 229(811  | 791008    | 2641111           | 2281/238              | 1610636        | and the second second |
|                      | JAIN HOUSE          | 19802 84222                   | 1.144307      | Callera  | 1450/78   | 271688            | 32905 878             | 10302.548      | 20140.07              |
|                      | 140.06/26           | 2010514054                    | 1.00001       | 010      | 146275    | 34144             | 100/V AND 4 400 121   | 1.80714347     | 1890 314              |
|                      | 1,2541              | 10017 02214                   | 1.00072       | 14.0000  | 145576    | 141712            | 11./80/041            | 10.171188      | 20 4980               |
| Calculated a % of    | 311 417144          | 110071444                     | 111077        | 10000    | Telefold. | 111475            | 2010.004              | 2011.000       | 110.347               |
| Curculated a 70 of   | 10021-10021         | 200000 21108                  | 1 1000 10     | 1        |           |                   | 1.1                   |                |                       |
| area of each taxlot  | 211344,002988       | 10001410201                   | 0.71462       | 100100   | 440108    | AMER .            | 140901.01             | 10394037       | 4944(9.2              |
|                      | 20.838              | 218629625                     | 1014          | CHARL    | 148275    | 301111            | 31783611              | 376.505        | 10441754              |
| hat is covered by    | - 311104281         | 100203-00408                  | 1.11414       |          | 1         | 1                 |                       | 1              | 1000                  |
| hat is covered by    | 448.770007          | 200108-000-01<br>214240122888 | 1.01016       | 14000    | 1000.01   | 795245<br>3125485 | 2001.434              | 101 200A4      | 3876, 7 W             |
| has flags also be to | ENCLOSED.           | NUT PARTY                     | 1.11110       |          | 1000      | 4715              | 2001 0734             |                | 241 172               |
| he flood plain       | 100161-0010-0       | ments IDAe                    | 2.007107      |          | 10010     | 14115             | 201 10 747            | 1              | 3011676               |
|                      | BIAL STATE          | 1111111-00048                 | 3.00736       | 40942718 | BANKTS.   | MIDE              | APOTE ATL             | BUTTL M        | 201003                |
|                      | 38011-000000        | 1020624-20041                 | 8.369628      | 4535343  | 1012210   | 1009408           | 10407-08              | INTERACT       | 340778                |
|                      | 10033110001         | and the second                | 1.018785      | 14014479 | 4111528   | 10140100          | 37758.84              | and the        | 1117504               |
| Multiplied           | 44.00036            | 1990-1019                     | 8 886528      | 10040    | 148075    | 34010             | 1000                  | 101-14912      | 1000 100              |
| Wattiplied           | TOTAL PARAME        | 1444 101121                   |               |          | 14000     | 340000            | 914 51547             | 100.000        | 2600.070              |
| BLDGVAL,             | 7112210406          | TRAME PROPERTY.               | 1.10117       |          | -         |                   |                       |                |                       |
| JEDUVAL,             | 212542-00110        | 10111030-0034                 | 8 1885027     |          | 10000     | 19,250            | 22100 477             | 1              | 1004C-47              |
| ANDVAL and           | 34776eeW            | Intel DOTA                    | 134341        |          |           |                   | 1                     |                |                       |
| ANDVAL, and          | 41144.780112        | THAT IS NOT                   | 1.42030-      |          | 17200     | 11100             | 2000 413              | 1              | 2281-61               |
|                      | 144.041-001011      | 714032101402                  | 100031        |          | 11100     | - 2004            | 1412 1419             | - High         | 1114725               |
| OTALVAL by the %     | 347 720316          | 10110401                      | 1.31412+      | LONG     | 110700    | 111902            | 44400 101             | 012.00         | 10.07.27              |
|                      | Little Tannal       | Annu Canad                    | 0.000710      | 110000   | 110700    | JARGER            | 100000 EEE            | 00011-100      | 171200 1              |
| o find the           | 1275-004CD          | 405 2541                      | 1.400275      | 120128   | 11gault   | 31911             | 10000 177             | 21000.146      | 120/101 1             |
|                      | 21110010            | 2014 (2014)                   | 6.140322      | 140000   | TUBBER    | 194111            | 1044.108              | 10209-007      | 100/10.00             |
| stimated value of    | 111-10-00           | 0006-0041                     | 1.144415      | 100070   | 100700    | 219110            | 1114,3475             | 01313146       | 11100.34              |
| Stimated value of    | ALL DOLLARS         | 4010.0008                     | 1.004+        | 144073   | 118508    | 274810            | 51417 348             | 10.101         | 17708.7               |
| he tax lot that is   | 311 (CON)           | 2000 premi-                   | 1,11112       | 14071    | 1285958   | 314144            | 10/2143               | 10001 80       | 31079.0               |
|                      | 00000               | 1007 70104                    | 1 artiste     | 1000     | HD-C      | 111106            | and the second second | 80.10          | INCOME.               |
| overad by the        | 1244 7021-40        | 25454 / 1958                  | 1 100000      | 07194    | 10242     | 101403            | 100/14.007            | 81776-681      | MOACS P               |
| covered by the       | 301104-41           | 1441-05400                    | 1.116670      | 8073     | And a     | 160               | 105/6 215             | 40000.000      | 19963-08              |
| In a disclate        | 27184-271201        | <01110001                     | 8.82222       |          |           | 1                 | 1                     | 1              | 1                     |
| lood plain           | 100401              | 11111.000111                  | 0.00000       | 79719    | 100.41    | 112184            | 1234054               | 1.44178        | 0.00100               |