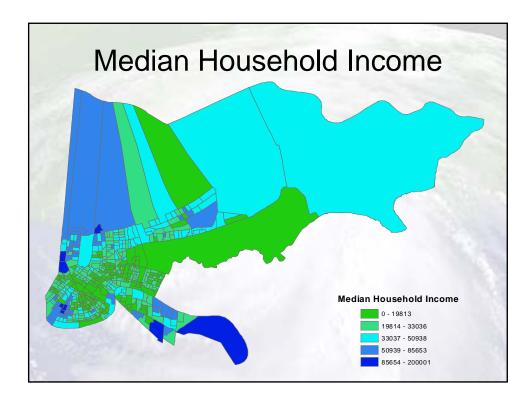

## Getis –Ord General for Median Household Income

- General G Index = 21.59
- Z Score = -6.1 standard deviation
- There is a less than 1% likelihood that the clustering of low values could be the result of random chance.

| Chi-Square Res                                        | sults Comparing Insi<br>Average Valu            |                                            | e Flooded A                                                | rea                                     |
|-------------------------------------------------------|-------------------------------------------------|--------------------------------------------|------------------------------------------------------------|-----------------------------------------|
| Test<br>Median household income<br>% white<br>% black | Flooded Area Non-<br>\$32,195<br>23.8%<br>69.6% | Flooded Area<br>\$39,074<br>57.8%<br>36.7% | <b>p-va</b><br>0.11 <sup>*</sup><br>7.222E-16<br>1.288E-12 | l <b>lue</b><br>8.169E-19 <sup>**</sup> |
| of four                                               | es above and belo<br>es above and belo          |                                            |                                                            |                                         |