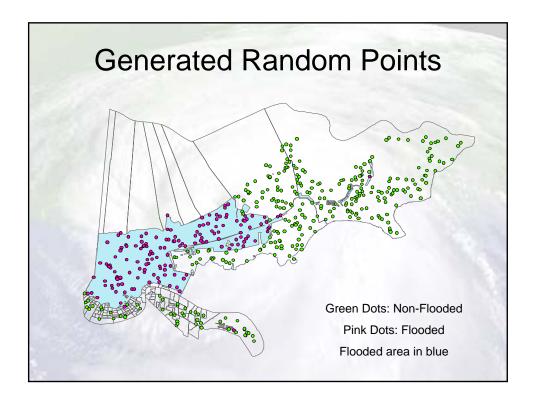

## Getis –Ord General for Median Household Income

- General G Index = 21.59
- Z Score = -6.1 standard deviation
- There is a less than 1% likelihood that the clustering of low values could be the result of random chance.







































| Chi-Square Res                                        | sults Comparing Insi<br>Average Valu            |                                            | e Flooded A                                                | rea                                     |
|-------------------------------------------------------|-------------------------------------------------|--------------------------------------------|------------------------------------------------------------|-----------------------------------------|
| Test<br>Median household income<br>% white<br>% black | Flooded Area Non-<br>\$32,195<br>23.8%<br>69.6% | Flooded Area<br>\$39,074<br>57.8%<br>36.7% | <b>p-va</b><br>0.11 <sup>*</sup><br>7.222E-16<br>1.288E-12 | l <b>lue</b><br>8.169E-19 <sup>**</sup> |
| of four