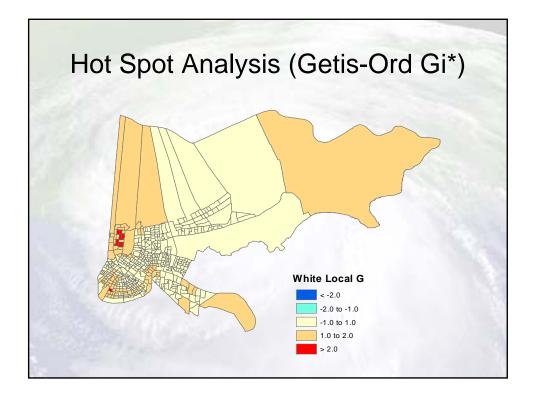

| Chi-Square Res                                        | sults Comparing Insi<br>Average Valu            |                                            | e Flooded A                                                | rea                                     |
|-------------------------------------------------------|-------------------------------------------------|--------------------------------------------|------------------------------------------------------------|-----------------------------------------|
| Test<br>Median household income<br>% white<br>% black | Flooded Area Non-<br>\$32,195<br>23.8%<br>69.6% | Flooded Area<br>\$39,074<br>57.8%<br>36.7% | <b>p-va</b><br>0.11 <sup>*</sup><br>7.222E-16<br>1.288E-12 | l <b>lue</b><br>8.169E-19 <sup>**</sup> |
| of four                                               | es above and belo<br>es above and belo          |                                            |                                                            |                                         |