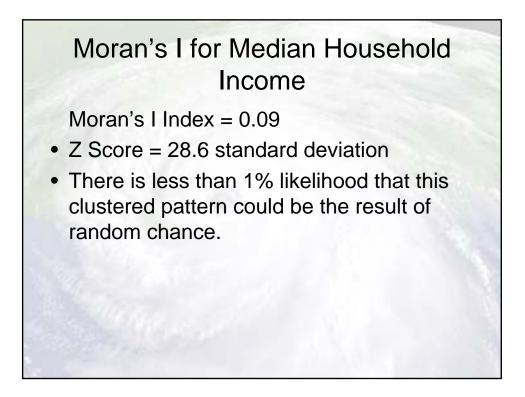

## Getis –Ord General for Median Household Income

- General G Index = 21.59
- Z Score = -6.1 standard deviation
- There is a less than 1% likelihood that the clustering of low values could be the result of random chance.