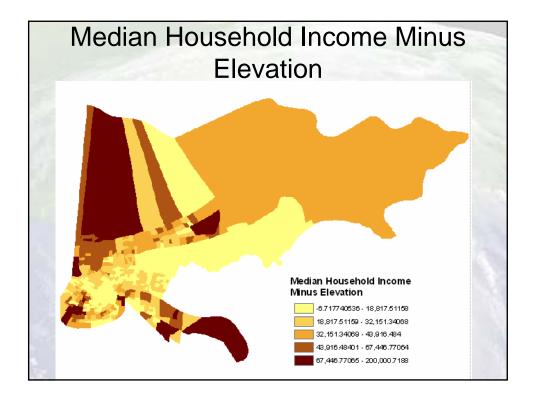

## Getis –Ord General for Median Household Income

- General G Index = 21.59
- Z Score = -6.1 standard deviation
- There is a less than 1% likelihood that the clustering of low values could be the result of random chance.







































| Chi-Square Res                                        | sults Comparing Insi<br>Average Valu            |                                            | e Flooded A                                                | rea                                     |
|-------------------------------------------------------|-------------------------------------------------|--------------------------------------------|------------------------------------------------------------|-----------------------------------------|
| Test<br>Median household income<br>% white<br>% black | Flooded Area Non-<br>\$32,195<br>23.8%<br>69.6% | Flooded Area<br>\$39,074<br>57.8%<br>36.7% | <b>p-va</b><br>0.11 <sup>*</sup><br>7.222E-16<br>1.288E-12 | l <b>lue</b><br>8.169E-19 <sup>**</sup> |
| of four