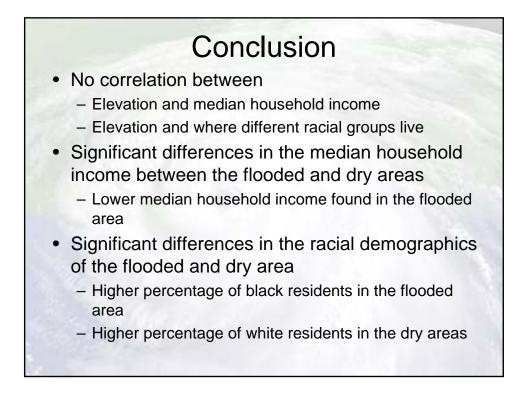

| 6339 feet             | Map  |  |  |
| and the second sec | Assess 1 .            |      |  |  |



## Future Analysis

- Age Demographics
- Proximity to the Levees
- Operational Emergency Facilities
- Access to Transportation
- Dasymetric Mapping
- Travel Times in Network Analyst