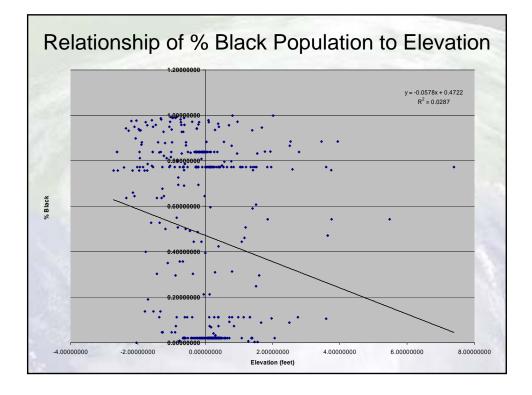

## Getis –Ord General for Median Household Income

- General G Index = 21.59
- Z Score = -6.1 standard deviation
- There is a less than 1% likelihood that the clustering of low values could be the result of random chance.







































| Chi-Square Res                                        | sults Comparing Insi<br>Average Valu            |                                            | e Flooded A                                                | rea                                     |
|-------------------------------------------------------|-------------------------------------------------|--------------------------------------------|------------------------------------------------------------|-----------------------------------------|
| Test<br>Median household income<br>% white<br>% black | Flooded Area Non-<br>\$32,195<br>23.8%<br>69.6% | Flooded Area<br>\$39,074<br>57.8%<br>36.7% | <b>p-va</b><br>0.11 <sup>*</sup><br>7.222E-16<br>1.288E-12 | l <b>lue</b><br>8.169E-19 <sup>**</sup> |
| of four