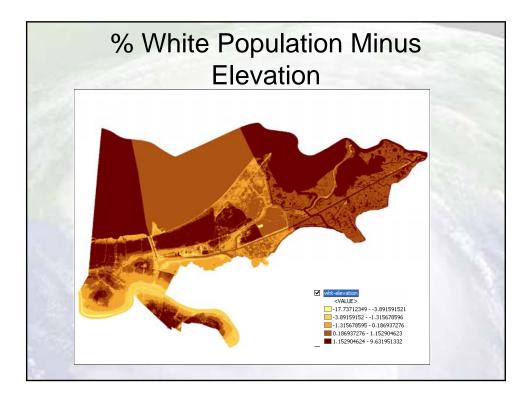

## Getis –Ord General for Median Household Income

- General G Index = 21.59
- Z Score = -6.1 standard deviation
- There is a less than 1% likelihood that the clustering of low values could be the result of random chance.







































| Chi-Square Res                                        | sults Comparing Insi<br>Average Valu            |                                            | e Flooded A                                                | rea                                     |
|-------------------------------------------------------|-------------------------------------------------|--------------------------------------------|------------------------------------------------------------|-----------------------------------------|
| Test<br>Median household income<br>% white<br>% black | Flooded Area Non-<br>\$32,195<br>23.8%<br>69.6% | Flooded Area<br>\$39,074<br>57.8%<br>36.7% | <b>p-va</b><br>0.11 <sup>*</sup><br>7.222E-16<br>1.288E-12 | l <b>lue</b><br>8.169E-19 <sup>**</sup> |
| of four