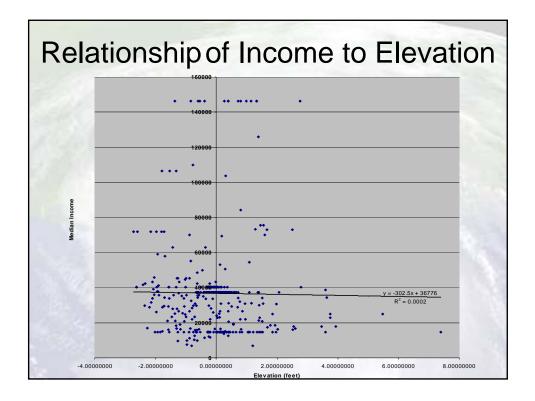

## Getis –Ord General for Median Household Income

- General G Index = 21.59
- Z Score = -6.1 standard deviation
- There is a less than 1% likelihood that the clustering of low values could be the result of random chance.







































| Chi-Square Res                                        | sults Comparing Insi<br>Average Valu            |                                            | e Flooded A                                                | rea                                     |
|-------------------------------------------------------|-------------------------------------------------|--------------------------------------------|------------------------------------------------------------|-----------------------------------------|
| Test<br>Median household income<br>% white<br>% black | Flooded Area Non-<br>\$32,195<br>23.8%<br>69.6% | Flooded Area<br>\$39,074<br>57.8%<br>36.7% | <b>p-va</b><br>0.11 <sup>*</sup><br>7.222E-16<br>1.288E-12 | l <b>lue</b><br>8.169E-19 <sup>**</sup> |
| of four