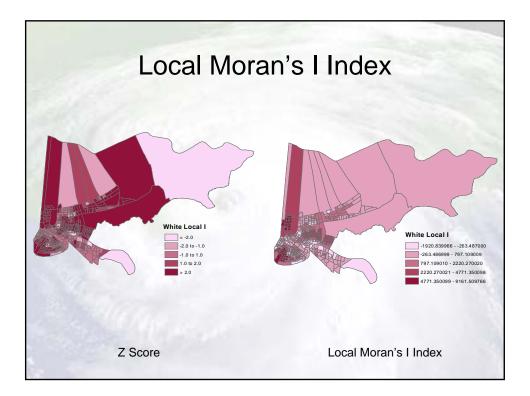

## Getis –Ord General for Median Household Income

- General G Index = 21.59
- Z Score = -6.1 standard deviation
- There is a less than 1% likelihood that the clustering of low values could be the result of random chance.