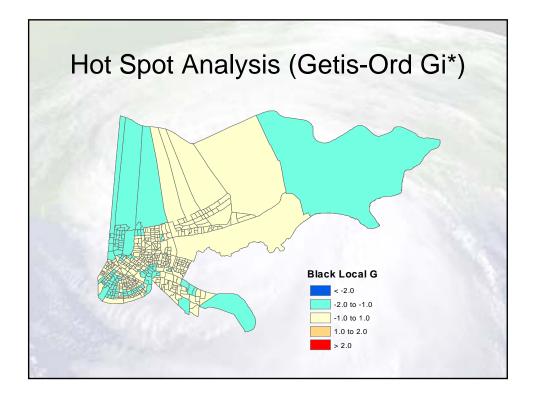

## Getis –Ord General for Median Household Income

- General G Index = 21.59
- Z Score = -6.1 standard deviation
- There is a less than 1% likelihood that the clustering of low values could be the result of random chance.