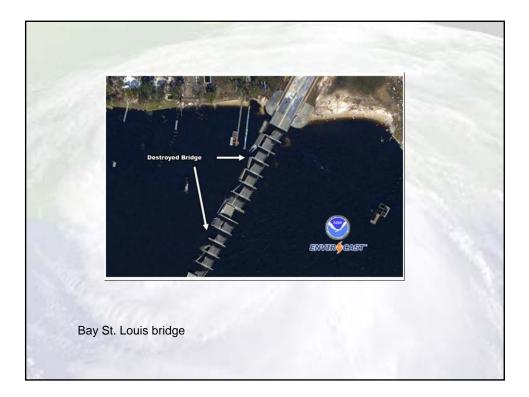

|
|-------------------------------------------------------|-------------------------------------------------|--------------------------------------------|------------------------------------------------------------|-----------------------------------------|
| Test<br>Median household income<br>% white<br>% black | Flooded Area Non-<br>\$32,195<br>23.8%<br>69.6% | Flooded Area<br>\$39,074<br>57.8%<br>36.7% | <b>p-va</b><br>0.11 <sup>*</sup><br>7.222E-16<br>1.288E-12 | l <b>lue</b><br>8.169E-19 <sup>**</sup> |
| of four                                               | es above and belo<br>es above and belo          |                                            |                                                            |                                         |







| Driving Directions