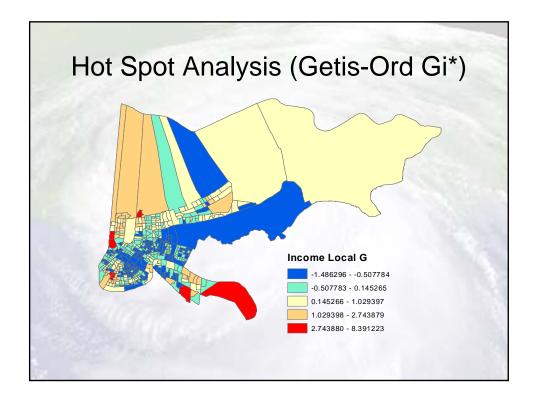

## Getis –Ord General for Median Household Income

- General G Index = 21.59
- Z Score = -6.1 standard deviation
- There is a less than 1% likelihood that the clustering of low values could be the result of random chance.