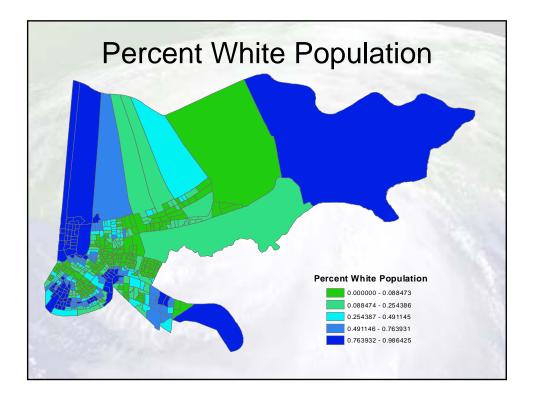

| Chi-Square Res                                        | sults Comparing Insi<br>Average Valu            |                                            | e Flooded A                                                | rea                                     |
|-------------------------------------------------------|-------------------------------------------------|--------------------------------------------|------------------------------------------------------------|-----------------------------------------|
| Test<br>Median household income<br>% white<br>% black | Flooded Area Non-<br>\$32,195<br>23.8%<br>69.6% | Flooded Area<br>\$39,074<br>57.8%<br>36.7% | <b>p-va</b><br>0.11 <sup>*</sup><br>7.222E-16<br>1.288E-12 | l <b>lue</b><br>8.169E-19 <sup>**</sup> |
| of four                                               | es above and belo<br>es above and belo          |                                            |                                                            |                                         |