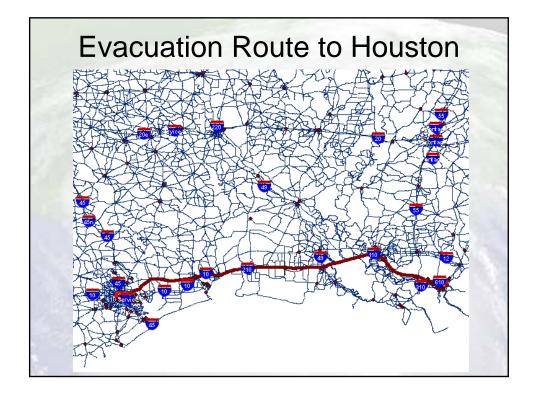

| Driving Directions                                                                                                                                                                                                                                                                                                                                                                                                                                                                                                                                                                                                                                                                                                                                                                                                                                                                                                                                                                                                                                                                                                                                                                                                                                                                                                                                                                                                                                                                                                                                                                                                                                                                                                                                                                                                                                                                 |                       |      |  |  |
|------------------------------------------------------------------------------------------------------------------------------------------------------------------------------------------------------------------------------------------------------------------------------------------------------------------------------------------------------------------------------------------------------------------------------------------------------------------------------------------------------------------------------------------------------------------------------------------------------------------------------------------------------------------------------------------------------------------------------------------------------------------------------------------------------------------------------------------------------------------------------------------------------------------------------------------------------------------------------------------------------------------------------------------------------------------------------------------------------------------------------------------------------------------------------------------------------------------------------------------------------------------------------------------------------------------------------------------------------------------------------------------------------------------------------------------------------------------------------------------------------------------------------------------------------------------------------------------------------------------------------------------------------------------------------------------------------------------------------------------------------------------------------------------------------------------------------------------------------------------------------------|-----------------------|------|--|--|
| Raute: Graphic Pick 1 - Graphic Pick 2                                                                                                                                                                                                                                                                                                                                                                                                                                                                                                                                                                                                                                                                                                                                                                                                                                                                                                                                                                                                                                                                                                                                                                                                                                                                                                                                                                                                                                                                                                                                                                                                                                                                                                                                                                                                                                             | 3491552.2 feet        |      |  |  |
| 1: Depart Graphic Pick 1<br>2: Go West on N Galvez St                                                                                                                                                                                                                                                                                                                                                                                                                                                                                                                                                                                                                                                                                                                                                                                                                                                                                                                                                                                                                                                                                                                                                                                                                                                                                                                                                                                                                                                                                                                                                                                                                                                                                                                                                                                                                              | 1306.4 feat           | Hide |  |  |
|                                                                                                                                                                                                                                                                                                                                                                                                                                                                                                                                                                                                                                                                                                                                                                                                                                                                                                                                                                                                                                                                                                                                                                                                                                                                                                                                                                                                                                                                                                                                                                                                                                                                                                                                                                                                                                                                                    | 1000 A MOR            | Date |  |  |
| 2: Go on Jourdan Ave                                                                                                                                                                                                                                                                                                                                                                                                                                                                                                                                                                                                                                                                                                                                                                                                                                                                                                                                                                                                                                                                                                                                                                                                                                                                                                                                                                                                                                                                                                                                                                                                                                                                                                                                                                                                                                                               | 3715 feet             | Map  |  |  |
| 4: Go on N Claiborne Ave                                                                                                                                                                                                                                                                                                                                                                                                                                                                                                                                                                                                                                                                                                                                                                                                                                                                                                                                                                                                                                                                                                                                                                                                                                                                                                                                                                                                                                                                                                                                                                                                                                                                                                                                                                                                                                                           | 25748 feet            | Map  |  |  |
| 5: Turn right on Saint Bernard Ave                                                                                                                                                                                                                                                                                                                                                                                                                                                                                                                                                                                                                                                                                                                                                                                                                                                                                                                                                                                                                                                                                                                                                                                                                                                                                                                                                                                                                                                                                                                                                                                                                                                                                                                                                                                                                                                 | 11722 feet            | Map  |  |  |
| 6: Bear right on Desaix Blvd                                                                                                                                                                                                                                                                                                                                                                                                                                                                                                                                                                                                                                                                                                                                                                                                                                                                                                                                                                                                                                                                                                                                                                                                                                                                                                                                                                                                                                                                                                                                                                                                                                                                                                                                                                                                                                                       | 736 feet.             | Map  |  |  |
| 7: Straight on Saint Bernard Ave                                                                                                                                                                                                                                                                                                                                                                                                                                                                                                                                                                                                                                                                                                                                                                                                                                                                                                                                                                                                                                                                                                                                                                                                                                                                                                                                                                                                                                                                                                                                                                                                                                                                                                                                                                                                                                                   | 3050 feet             | Man  |  |  |
| B: Turn left on Ramp                                                                                                                                                                                                                                                                                                                                                                                                                                                                                                                                                                                                                                                                                                                                                                                                                                                                                                                                                                                                                                                                                                                                                                                                                                                                                                                                                                                                                                                                                                                                                                                                                                                                                                                                                                                                                                                               | 1993 feet             | Map  |  |  |
| 9: Bear left on 1 610                                                                                                                                                                                                                                                                                                                                                                                                                                                                                                                                                                                                                                                                                                                                                                                                                                                                                                                                                                                                                                                                                                                                                                                                                                                                                                                                                                                                                                                                                                                                                                                                                                                                                                                                                                                                                                                              | 24106 feet            | Mag  |  |  |
| 10: Straight on I 10                                                                                                                                                                                                                                                                                                                                                                                                                                                                                                                                                                                                                                                                                                                                                                                                                                                                                                                                                                                                                                                                                                                                                                                                                                                                                                                                                                                                                                                                                                                                                                                                                                                                                                                                                                                                                                                               | 432027 feet           | Map  |  |  |
| 11: Straight on Ramp                                                                                                                                                                                                                                                                                                                                                                                                                                                                                                                                                                                                                                                                                                                                                                                                                                                                                                                                                                                                                                                                                                                                                                                                                                                                                                                                                                                                                                                                                                                                                                                                                                                                                                                                                                                                                                                               | 5083 feet             | Map  |  |  |
| 12: Bear right on USHY 61                                                                                                                                                                                                                                                                                                                                                                                                                                                                                                                                                                                                                                                                                                                                                                                                                                                                                                                                                                                                                                                                                                                                                                                                                                                                                                                                                                                                                                                                                                                                                                                                                                                                                                                                                                                                                                                          | 32047 feet            | Map  |  |  |
| 13: Straight on Airline Hwy                                                                                                                                                                                                                                                                                                                                                                                                                                                                                                                                                                                                                                                                                                                                                                                                                                                                                                                                                                                                                                                                                                                                                                                                                                                                                                                                                                                                                                                                                                                                                                                                                                                                                                                                                                                                                                                        | 107070 feet           | Hat  |  |  |
| 14: Turn left on USHY 61<br>15: Straight on Arine Hwy                                                                                                                                                                                                                                                                                                                                                                                                                                                                                                                                                                                                                                                                                                                                                                                                                                                                                                                                                                                                                                                                                                                                                                                                                                                                                                                                                                                                                                                                                                                                                                                                                                                                                                                                                                                                                              | 59 feet<br>95807 feet | Map  |  |  |
| 15: Straight on Anne Hwy<br>16: Bear left on Jefferson Hwy                                                                                                                                                                                                                                                                                                                                                                                                                                                                                                                                                                                                                                                                                                                                                                                                                                                                                                                                                                                                                                                                                                                                                                                                                                                                                                                                                                                                                                                                                                                                                                                                                                                                                                                                                                                                                         | 23344 feet            | Map  |  |  |
| 10: Bear left on Jefferton Hwy<br>17: Turn left on Essen Ln                                                                                                                                                                                                                                                                                                                                                                                                                                                                                                                                                                                                                                                                                                                                                                                                                                                                                                                                                                                                                                                                                                                                                                                                                                                                                                                                                                                                                                                                                                                                                                                                                                                                                                                                                                                                                        | 23344 feet            | Map  |  |  |
| 17: Turn left on Essen Ln<br>18: Bear left on Ramp                                                                                                                                                                                                                                                                                                                                                                                                                                                                                                                                                                                                                                                                                                                                                                                                                                                                                                                                                                                                                                                                                                                                                                                                                                                                                                                                                                                                                                                                                                                                                                                                                                                                                                                                                                                                                                 | 1109 feet             | Map  |  |  |
| 19: Bear light on I 12                                                                                                                                                                                                                                                                                                                                                                                                                                                                                                                                                                                                                                                                                                                                                                                                                                                                                                                                                                                                                                                                                                                                                                                                                                                                                                                                                                                                                                                                                                                                                                                                                                                                                                                                                                                                                                                             | 1150 feet             | Map  |  |  |
| 20: Straight on I 10                                                                                                                                                                                                                                                                                                                                                                                                                                                                                                                                                                                                                                                                                                                                                                                                                                                                                                                                                                                                                                                                                                                                                                                                                                                                                                                                                                                                                                                                                                                                                                                                                                                                                                                                                                                                                                                               | 318830 feet           | Map  |  |  |
| 20: Straight on 1 10<br>21: Bear left on Ramp                                                                                                                                                                                                                                                                                                                                                                                                                                                                                                                                                                                                                                                                                                                                                                                                                                                                                                                                                                                                                                                                                                                                                                                                                                                                                                                                                                                                                                                                                                                                                                                                                                                                                                                                                                                                                                      | 669 feet              | Map  |  |  |
| 22: Straight on I 10                                                                                                                                                                                                                                                                                                                                                                                                                                                                                                                                                                                                                                                                                                                                                                                                                                                                                                                                                                                                                                                                                                                                                                                                                                                                                                                                                                                                                                                                                                                                                                                                                                                                                                                                                                                                                                                               | 933074 feet           | Map  |  |  |
| 23: Bear left on Ramp                                                                                                                                                                                                                                                                                                                                                                                                                                                                                                                                                                                                                                                                                                                                                                                                                                                                                                                                                                                                                                                                                                                                                                                                                                                                                                                                                                                                                                                                                                                                                                                                                                                                                                                                                                                                                                                              | 3137 feet             | Map  |  |  |
| 24: Bear right on Opelousas St                                                                                                                                                                                                                                                                                                                                                                                                                                                                                                                                                                                                                                                                                                                                                                                                                                                                                                                                                                                                                                                                                                                                                                                                                                                                                                                                                                                                                                                                                                                                                                                                                                                                                                                                                                                                                                                     | 12998 feet            | Map  |  |  |
| 25: Bear left on Ramp                                                                                                                                                                                                                                                                                                                                                                                                                                                                                                                                                                                                                                                                                                                                                                                                                                                                                                                                                                                                                                                                                                                                                                                                                                                                                                                                                                                                                                                                                                                                                                                                                                                                                                                                                                                                                                                              | 1951 feet             | Map  |  |  |
| 26: Bear left on I 10                                                                                                                                                                                                                                                                                                                                                                                                                                                                                                                                                                                                                                                                                                                                                                                                                                                                                                                                                                                                                                                                                                                                                                                                                                                                                                                                                                                                                                                                                                                                                                                                                                                                                                                                                                                                                                                              | 576801 feet           | Map  |  |  |
| 27: Bear right on Ramp                                                                                                                                                                                                                                                                                                                                                                                                                                                                                                                                                                                                                                                                                                                                                                                                                                                                                                                                                                                                                                                                                                                                                                                                                                                                                                                                                                                                                                                                                                                                                                                                                                                                                                                                                                                                                                                             | 659 feet              | Map  |  |  |
| 28: Turn left on Pine St                                                                                                                                                                                                                                                                                                                                                                                                                                                                                                                                                                                                                                                                                                                                                                                                                                                                                                                                                                                                                                                                                                                                                                                                                                                                                                                                                                                                                                                                                                                                                                                                                                                                                                                                                                                                                                                           | 453 feet              | Mag  |  |  |
| 29: Bear left on No name                                                                                                                                                                                                                                                                                                                                                                                                                                                                                                                                                                                                                                                                                                                                                                                                                                                                                                                                                                                                                                                                                                                                                                                                                                                                                                                                                                                                                                                                                                                                                                                                                                                                                                                                                                                                                                                           | 1306 feet             | Map  |  |  |
| 30: Turn left on USHY 90                                                                                                                                                                                                                                                                                                                                                                                                                                                                                                                                                                                                                                                                                                                                                                                                                                                                                                                                                                                                                                                                                                                                                                                                                                                                                                                                                                                                                                                                                                                                                                                                                                                                                                                                                                                                                                                           | 2909 feet             | Map  |  |  |
| 31: Straight on N Pearl St                                                                                                                                                                                                                                                                                                                                                                                                                                                                                                                                                                                                                                                                                                                                                                                                                                                                                                                                                                                                                                                                                                                                                                                                                                                                                                                                                                                                                                                                                                                                                                                                                                                                                                                                                                                                                                                         | 1604 feet             | Map  |  |  |
| 32: Turn right on Calder Ave                                                                                                                                                                                                                                                                                                                                                                                                                                                                                                                                                                                                                                                                                                                                                                                                                                                                                                                                                                                                                                                                                                                                                                                                                                                                                                                                                                                                                                                                                                                                                                                                                                                                                                                                                                                                                                                       | 32137 feet            | Map  |  |  |
| 33: Straight on Phelan Blvd                                                                                                                                                                                                                                                                                                                                                                                                                                                                                                                                                                                                                                                                                                                                                                                                                                                                                                                                                                                                                                                                                                                                                                                                                                                                                                                                                                                                                                                                                                                                                                                                                                                                                                                                                                                                                                                        | 22903 feet            | Map  |  |  |
| 34: Turn left on S Major Dr                                                                                                                                                                                                                                                                                                                                                                                                                                                                                                                                                                                                                                                                                                                                                                                                                                                                                                                                                                                                                                                                                                                                                                                                                                                                                                                                                                                                                                                                                                                                                                                                                                                                                                                                                                                                                                                        | 6339 feet             | Map  |  |  |
| and the second sec | Assess 1 .            |      |  |  |