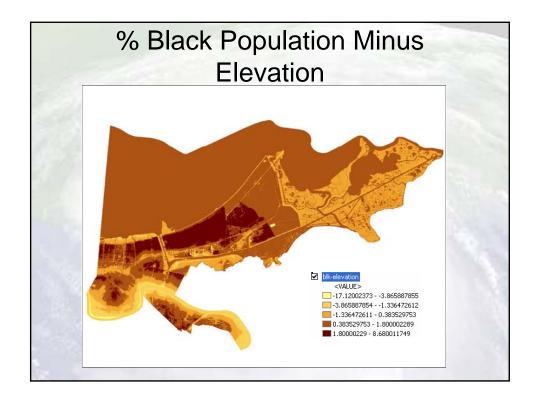

## Getis –Ord General for Median Household Income

- General G Index = 21.59
- Z Score = -6.1 standard deviation
- There is a less than 1% likelihood that the clustering of low values could be the result of random chance.







































| Chi-Square Res                                        | sults Comparing Insi<br>Average Valu            |                                            | e Flooded A                                                | rea                                     |
|-------------------------------------------------------|-------------------------------------------------|--------------------------------------------|------------------------------------------------------------|-----------------------------------------|
| Test<br>Median household income<br>% white<br>% black | Flooded Area Non-<br>\$32,195<br>23.8%<br>69.6% | Flooded Area<br>\$39,074<br>57.8%<br>36.7% | <b>p-va</b><br>0.11 <sup>*</sup><br>7.222E-16<br>1.288E-12 | l <b>lue</b><br>8.169E-19 <sup>**</sup> |
| of four