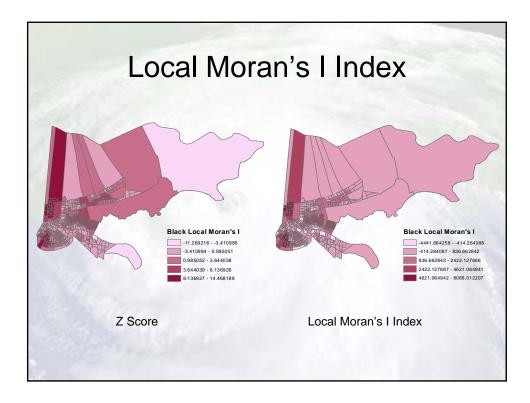

## Getis –Ord General for Median Household Income

- General G Index = 21.59
- Z Score = -6.1 standard deviation
- There is a less than 1% likelihood that the clustering of low values could be the result of random chance.