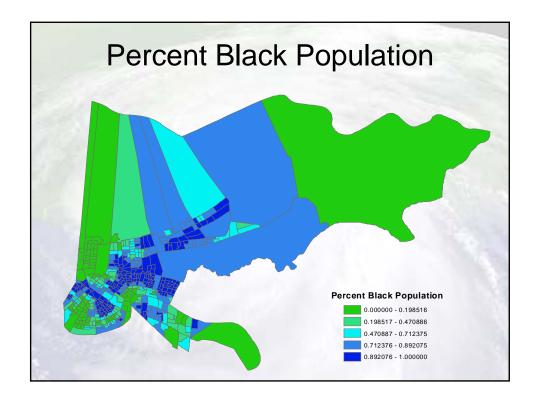

| Chi-Square Res                                        | sults Comparing Insi<br>Average Valu            |                                            | e Flooded A                                                | rea                                     |
|-------------------------------------------------------|-------------------------------------------------|--------------------------------------------|------------------------------------------------------------|-----------------------------------------|
| Test<br>Median household income<br>% white<br>% black | Flooded Area Non-<br>\$32,195<br>23.8%<br>69.6% | Flooded Area<br>\$39,074<br>57.8%<br>36.7% | <b>p-va</b><br>0.11 <sup>*</sup><br>7.222E-16<br>1.288E-12 | l <b>lue</b><br>8.169E-19 <sup>**</sup> |
| of four                                               | es above and belo<br>es above and belo          |                                            |                                                            |                                         |