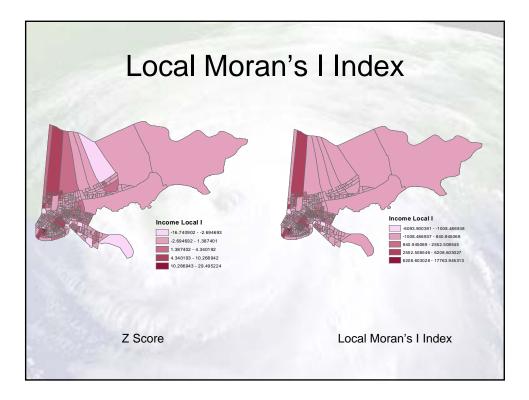

## Getis –Ord General for Median Household Income

- General G Index = 21.59
- Z Score = -6.1 standard deviation
- There is a less than 1% likelihood that the clustering of low values could be the result of random chance.