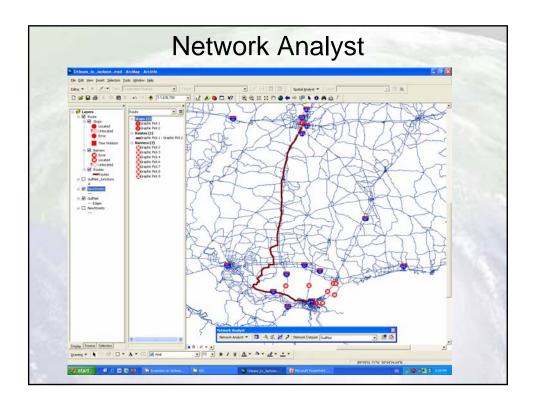

| Driving Directions                                                                                                                                                                                                                                                                                                                                                                                                                                                                                                                                                                                                                                                                                                                                                                                                                                                                                                                                                                                                                                                                                                                                                                                                                                                                                                                                                                                                                                                                                                                                                                                                                                                                                                                                                                                                                                                                 |                       |      |  |  |
|------------------------------------------------------------------------------------------------------------------------------------------------------------------------------------------------------------------------------------------------------------------------------------------------------------------------------------------------------------------------------------------------------------------------------------------------------------------------------------------------------------------------------------------------------------------------------------------------------------------------------------------------------------------------------------------------------------------------------------------------------------------------------------------------------------------------------------------------------------------------------------------------------------------------------------------------------------------------------------------------------------------------------------------------------------------------------------------------------------------------------------------------------------------------------------------------------------------------------------------------------------------------------------------------------------------------------------------------------------------------------------------------------------------------------------------------------------------------------------------------------------------------------------------------------------------------------------------------------------------------------------------------------------------------------------------------------------------------------------------------------------------------------------------------------------------------------------------------------------------------------------|-----------------------|------|--|--|
| Raute: Graphic Pick 1 - Graphic Pick 2                                                                                                                                                                                                                                                                                                                                                                                                                                                                                                                                                                                                                                                                                                                                                                                                                                                                                                                                                                                                                                                                                                                                                                                                                                                                                                                                                                                                                                                                                                                                                                                                                                                                                                                                                                                                                                             | 3491552.2 feet        |      |  |  |
| 1: Depart Graphic Pick 1<br>2: Go West on N Galvez St                                                                                                                                                                                                                                                                                                                                                                                                                                                                                                                                                                                                                                                                                                                                                                                                                                                                                                                                                                                                                                                                                                                                                                                                                                                                                                                                                                                                                                                                                                                                                                                                                                                                                                                                                                                                                              | 1306.4 feat           | Hide |  |  |
|                                                                                                                                                                                                                                                                                                                                                                                                                                                                                                                                                                                                                                                                                                                                                                                                                                                                                                                                                                                                                                                                                                                                                                                                                                                                                                                                                                                                                                                                                                                                                                                                                                                                                                                                                                                                                                                                                    | 1000 A MOR            | Date |  |  |
| 2: Go on Jourdan Ave                                                                                                                                                                                                                                                                                                                                                                                                                                                                                                                                                                                                                                                                                                                                                                                                                                                                                                                                                                                                                                                                                                                                                                                                                                                                                                                                                                                                                                                                                                                                                                                                                                                                                                                                                                                                                                                               | 3715 feet             | Map  |  |  |
| 4: Go on N Claiborne Ave                                                                                                                                                                                                                                                                                                                                                                                                                                                                                                                                                                                                                                                                                                                                                                                                                                                                                                                                                                                                                                                                                                                                                                                                                                                                                                                                                                                                                                                                                                                                                                                                                                                                                                                                                                                                                                                           | 25748 feet            | Map  |  |  |
| 5: Turn right on Saint Bernard Ave                                                                                                                                                                                                                                                                                                                                                                                                                                                                                                                                                                                                                                                                                                                                                                                                                                                                                                                                                                                                                                                                                                                                                                                                                                                                                                                                                                                                                                                                                                                                                                                                                                                                                                                                                                                                                                                 | 11722 feet            | Map  |  |  |
| 6: Bear right on Desaix Blvd                                                                                                                                                                                                                                                                                                                                                                                                                                                                                                                                                                                                                                                                                                                                                                                                                                                                                                                                                                                                                                                                                                                                                                                                                                                                                                                                                                                                                                                                                                                                                                                                                                                                                                                                                                                                                                                       | 736 feet.             | Map  |  |  |
| 7: Straight on Saint Bernard Ave                                                                                                                                                                                                                                                                                                                                                                                                                                                                                                                                                                                                                                                                                                                                                                                                                                                                                                                                                                                                                                                                                                                                                                                                                                                                                                                                                                                                                                                                                                                                                                                                                                                                                                                                                                                                                                                   | 3050 feet             | Man  |  |  |
| B: Turn left on Ramp                                                                                                                                                                                                                                                                                                                                                                                                                                                                                                                                                                                                                                                                                                                                                                                                                                                                                                                                                                                                                                                                                                                                                                                                                                                                                                                                                                                                                                                                                                                                                                                                                                                                                                                                                                                                                                                               | 1993 feet             | Map  |  |  |
| 9: Bear left on 1 610                                                                                                                                                                                                                                                                                                                                                                                                                                                                                                                                                                                                                                                                                                                                                                                                                                                                                                                                                                                                                                                                                                                                                                                                                                                                                                                                                                                                                                                                                                                                                                                                                                                                                                                                                                                                                                                              | 24106 feet            | Mag  |  |  |
| 10: Straight on I 10                                                                                                                                                                                                                                                                                                                                                                                                                                                                                                                                                                                                                                                                                                                                                                                                                                                                                                                                                                                                                                                                                                                                                                                                                                                                                                                                                                                                                                                                                                                                                                                                                                                                                                                                                                                                                                                               | 432027 feet           | Map  |  |  |
| 11: Straight on Ramp                                                                                                                                                                                                                                                                                                                                                                                                                                                                                                                                                                                                                                                                                                                                                                                                                                                                                                                                                                                                                                                                                                                                                                                                                                                                                                                                                                                                                                                                                                                                                                                                                                                                                                                                                                                                                                                               | 5083 feet             | Map  |  |  |
| 12: Bear right on USHY 61                                                                                                                                                                                                                                                                                                                                                                                                                                                                                                                                                                                                                                                                                                                                                                                                                                                                                                                                                                                                                                                                                                                                                                                                                                                                                                                                                                                                                                                                                                                                                                                                                                                                                                                                                                                                                                                          | 32047 feet            | Map  |  |  |
| 13: Straight on Airline Hwy                                                                                                                                                                                                                                                                                                                                                                                                                                                                                                                                                                                                                                                                                                                                                                                                                                                                                                                                                                                                                                                                                                                                                                                                                                                                                                                                                                                                                                                                                                                                                                                                                                                                                                                                                                                                                                                        | 107070 feet           | Hat  |  |  |
| 14: Turn left on USHY 61<br>15: Straight on Arine Hwy                                                                                                                                                                                                                                                                                                                                                                                                                                                                                                                                                                                                                                                                                                                                                                                                                                                                                                                                                                                                                                                                                                                                                                                                                                                                                                                                                                                                                                                                                                                                                                                                                                                                                                                                                                                                                              | 59 feet<br>95807 feet | Map  |  |  |
| 15: Straight on Anne Hwy<br>16: Bear left on Jefferson Hwy                                                                                                                                                                                                                                                                                                                                                                                                                                                                                                                                                                                                                                                                                                                                                                                                                                                                                                                                                                                                                                                                                                                                                                                                                                                                                                                                                                                                                                                                                                                                                                                                                                                                                                                                                                                                                         | 23344 feet            | Map  |  |  |
| 10: Bear left on Jefferton Hwy<br>17: Turn left on Essen Ln                                                                                                                                                                                                                                                                                                                                                                                                                                                                                                                                                                                                                                                                                                                                                                                                                                                                                                                                                                                                                                                                                                                                                                                                                                                                                                                                                                                                                                                                                                                                                                                                                                                                                                                                                                                                                        | 23344 feet            | Map  |  |  |
| 17: Turn left on Essen Ln<br>18: Bear left on Ramp                                                                                                                                                                                                                                                                                                                                                                                                                                                                                                                                                                                                                                                                                                                                                                                                                                                                                                                                                                                                                                                                                                                                                                                                                                                                                                                                                                                                                                                                                                                                                                                                                                                                                                                                                                                                                                 | 1109 feet             | Map  |  |  |
| 19: Bear light on I 12                                                                                                                                                                                                                                                                                                                                                                                                                                                                                                                                                                                                                                                                                                                                                                                                                                                                                                                                                                                                                                                                                                                                                                                                                                                                                                                                                                                                                                                                                                                                                                                                                                                                                                                                                                                                                                                             | 1150 feet             | Map  |  |  |
| 20: Straight on I 10                                                                                                                                                                                                                                                                                                                                                                                                                                                                                                                                                                                                                                                                                                                                                                                                                                                                                                                                                                                                                                                                                                                                                                                                                                                                                                                                                                                                                                                                                                                                                                                                                                                                                                                                                                                                                                                               | 318830 feet           | Map  |  |  |
| 20: Straight on 1 10<br>21: Bear left on Ramp                                                                                                                                                                                                                                                                                                                                                                                                                                                                                                                                                                                                                                                                                                                                                                                                                                                                                                                                                                                                                                                                                                                                                                                                                                                                                                                                                                                                                                                                                                                                                                                                                                                                                                                                                                                                                                      | 669 feet              | Map  |  |  |
| 22: Straight on I 10                                                                                                                                                                                                                                                                                                                                                                                                                                                                                                                                                                                                                                                                                                                                                                                                                                                                                                                                                                                                                                                                                                                                                                                                                                                                                                                                                                                                                                                                                                                                                                                                                                                                                                                                                                                                                                                               | 933074 feet           | Map  |  |  |
| 23: Bear left on Ramp                                                                                                                                                                                                                                                                                                                                                                                                                                                                                                                                                                                                                                                                                                                                                                                                                                                                                                                                                                                                                                                                                                                                                                                                                                                                                                                                                                                                                                                                                                                                                                                                                                                                                                                                                                                                                                                              | 3137 feet             | Map  |  |  |
| 24: Bear right on Opelousas St                                                                                                                                                                                                                                                                                                                                                                                                                                                                                                                                                                                                                                                                                                                                                                                                                                                                                                                                                                                                                                                                                                                                                                                                                                                                                                                                                                                                                                                                                                                                                                                                                                                                                                                                                                                                                                                     | 12998 feet            | Map  |  |  |
| 25: Bear left on Ramp                                                                                                                                                                                                                                                                                                                                                                                                                                                                                                                                                                                                                                                                                                                                                                                                                                                                                                                                                                                                                                                                                                                                                                                                                                                                                                                                                                                                                                                                                                                                                                                                                                                                                                                                                                                                                                                              | 1951 feet             | Map  |  |  |
| 26: Bear left on I 10                                                                                                                                                                                                                                                                                                                                                                                                                                                                                                                                                                                                                                                                                                                                                                                                                                                                                                                                                                                                                                                                                                                                                                                                                                                                                                                                                                                                                                                                                                                                                                                                                                                                                                                                                                                                                                                              | 576801 feet           | Map  |  |  |
| 27: Bear right on Ramp                                                                                                                                                                                                                                                                                                                                                                                                                                                                                                                                                                                                                                                                                                                                                                                                                                                                                                                                                                                                                                                                                                                                                                                                                                                                                                                                                                                                                                                                                                                                                                                                                                                                                                                                                                                                                                                             | 659 feet              | Map  |  |  |
| 28: Turn left on Pine St                                                                                                                                                                                                                                                                                                                                                                                                                                                                                                                                                                                                                                                                                                                                                                                                                                                                                                                                                                                                                                                                                                                                                                                                                                                                                                                                                                                                                                                                                                                                                                                                                                                                                                                                                                                                                                                           | 453 feet              | Mag  |  |  |
| 29: Bear left on No name                                                                                                                                                                                                                                                                                                                                                                                                                                                                                                                                                                                                                                                                                                                                                                                                                                                                                                                                                                                                                                                                                                                                                                                                                                                                                                                                                                                                                                                                                                                                                                                                                                                                                                                                                                                                                                                           | 1306 feet             | Map  |  |  |
| 30: Turn left on USHY 90                                                                                                                                                                                                                                                                                                                                                                                                                                                                                                                                                                                                                                                                                                                                                                                                                                                                                                                                                                                                                                                                                                                                                                                                                                                                                                                                                                                                                                                                                                                                                                                                                                                                                                                                                                                                                                                           | 2909 feet             | Map  |  |  |
| 31: Straight on N Pearl St                                                                                                                                                                                                                                                                                                                                                                                                                                                                                                                                                                                                                                                                                                                                                                                                                                                                                                                                                                                                                                                                                                                                                                                                                                                                                                                                                                                                                                                                                                                                                                                                                                                                                                                                                                                                                                                         | 1604 feet             | Map  |  |  |
| 32: Turn right on Calder Ave                                                                                                                                                                                                                                                                                                                                                                                                                                                                                                                                                                                                                                                                                                                                                                                                                                                                                                                                                                                                                                                                                                                                                                                                                                                                                                                                                                                                                                                                                                                                                                                                                                                                                                                                                                                                                                                       | 32137 feet            | Map  |  |  |
| 33: Straight on Phelan Blvd                                                                                                                                                                                                                                                                                                                                                                                                                                                                                                                                                                                                                                                                                                                                                                                                                                                                                                                                                                                                                                                                                                                                                                                                                                                                                                                                                                                                                                                                                                                                                                                                                                                                                                                                                                                                                                                        | 22903 feet            | Map  |  |  |
| 34: Turn left on S Major Dr                                                                                                                                                                                                                                                                                                                                                                                                                                                                                                                                                                                                                                                                                                                                                                                                                                                                                                                                                                                                                                                                                                                                                                                                                                                                                                                                                                                                                                                                                                                                                                                                                                                                                                                                                                                                                                                        | 6339 feet             | Map  |  |  |
| and the second sec | Assess 1 .            |      |  |  |