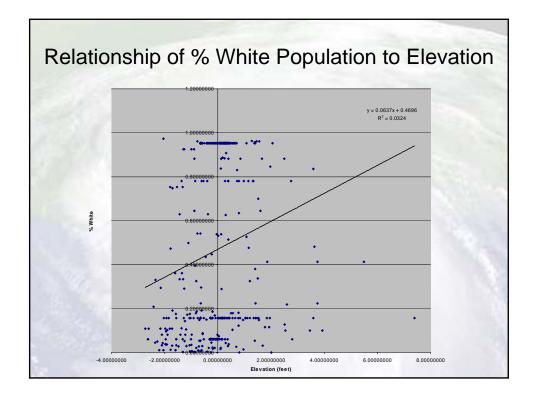

## Getis –Ord General for Median Household Income

- General G Index = 21.59
- Z Score = -6.1 standard deviation
- There is a less than 1% likelihood that the clustering of low values could be the result of random chance.







































| Chi-Square Res                                        | sults Comparing Insi<br>Average Valu            |                                            | e Flooded A                                                | rea                                     |
|-------------------------------------------------------|-------------------------------------------------|--------------------------------------------|------------------------------------------------------------|-----------------------------------------|
| Test<br>Median household income<br>% white<br>% black | Flooded Area Non-<br>\$32,195<br>23.8%<br>69.6% | Flooded Area<br>\$39,074<br>57.8%<br>36.7% | <b>p-va</b><br>0.11 <sup>*</sup><br>7.222E-16<br>1.288E-12 | l <b>lue</b><br>8.169E-19 <sup>**</sup> |
| of four