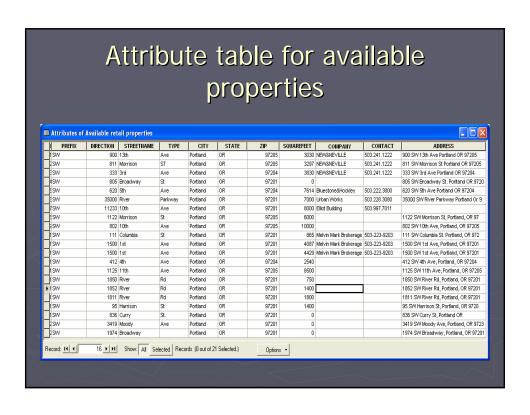

## Data Collection

- ► RLIS 2006\_Feb street, highway, zipcode, and land zoning layer
- ▶ Population census data 1990
- ► Income data
- Addresses of parking structures, current grocery stores, and available commercial etail real estate

#### **Further Information**

- ► Current population data
- ▶ Projected population growth data
- ► Business growth data
- ► Marketing analysis
- Create dasymetric map of income data
- Find locations to build a New Seasons
- Difficulty in finding suitable square footage for a grocery store