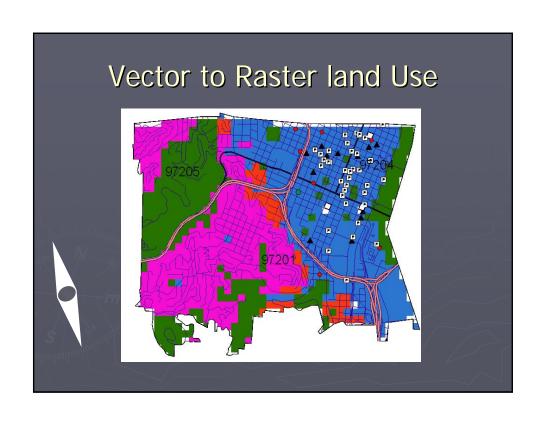

## Multi-Criteria Analysis

- ► Distance to Safeway
- ► Distance to Deli and Convenient stores
- ► Convert vectors to raster
- Reclassify
- Weight and combine datasets
- dentify suitable locations