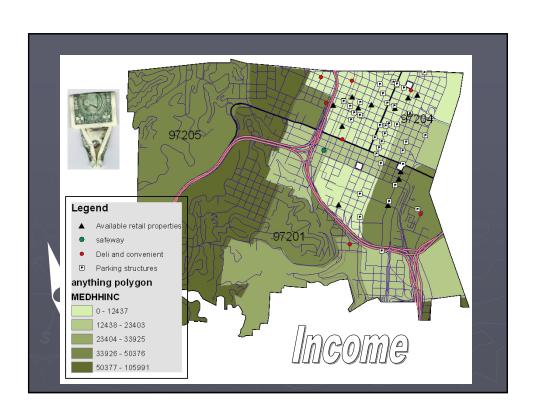

## Dasymetric Process (cont.)

- Create table in excel assigning relative density
- ► Union census clip with zone clip
- ▶ Join table to new layer
- Calculations
  shape\_area\*RD
  Sum shape\_area\*RD
  P=A\*RD\*PE/E

#### **Further Information**

- ► Current population data
- ▶ Projected population growth data
- ► Business growth data
- ► Marketing analysis
- Create dasymetric map of income data
- Find locations to build a New Seasons
- Difficulty in finding suitable square footage for a grocery store