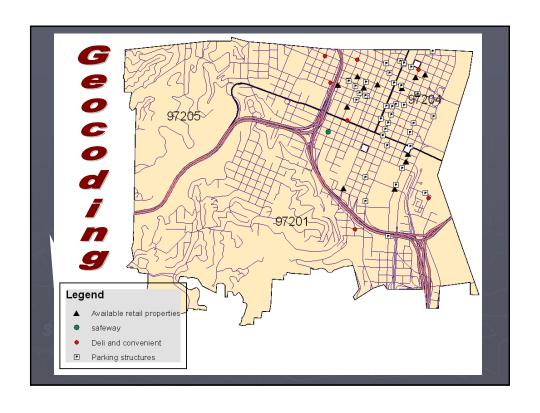

## Data Collection

- ► RLIS 2006\_Feb street, highway, zipcode, and land zoning layer
- ▶ Population census data 1990
- ► Income data
- Addresses of parking structures, current grocery stores, and available commercial etail real estate

### Data preparation

- ► Select targeted area
- ► Clip applicable layers
- Create excel databases for geocoding and dasymetric mapping
  - oin applicable layers and tables