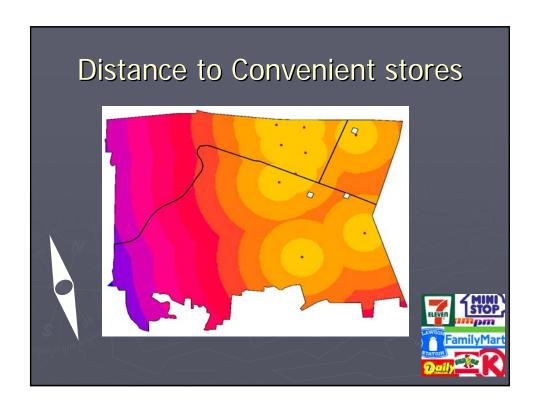

## Multi-Criteria Analysis

- ► Distance to Safeway
- ► Distance to Deli and Convenient stores
- ► Convert vectors to raster
- Reclassify
- Weight and combine datasets
- dentify suitable locations