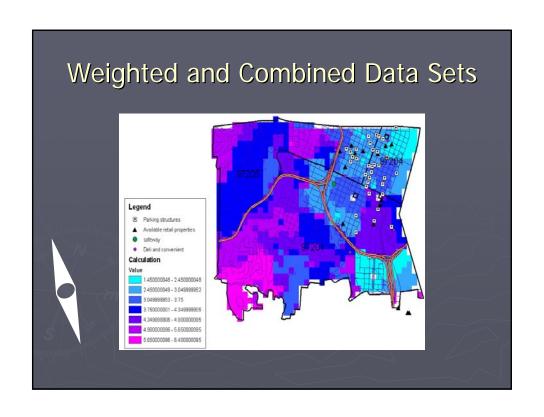

## Multi-Criteria Analysis

- ► Distance to Safeway
- ► Distance to Deli and Convenient stores
- ► Convert vectors to raster
- Reclassify
- Weight and combine datasets
- dentify suitable locations