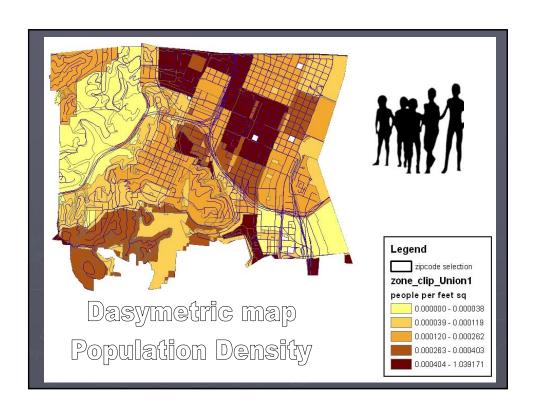

## Dasymetric Process (cont.)

- Create table in excel assigning relative density
- ► Union census clip with zone clip
- ▶ Join table to new layer
- Calculations
  shape\_area\*RD
  Sum shape\_area\*RD
  P=A\*RD\*PE/E