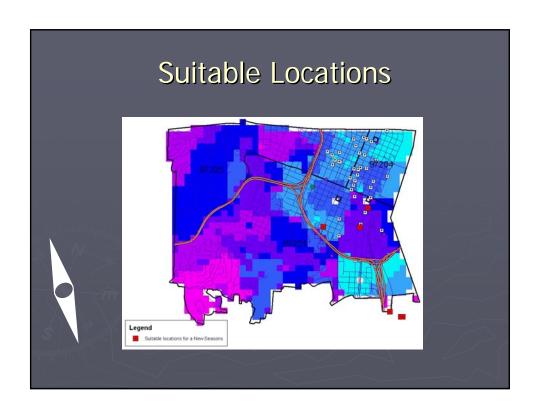

## Multi-Criteria Analysis

- ► Distance to Safeway
- ► Distance to Deli and Convenient stores
- ► Convert vectors to raster
- Reclassify
- Weight and combine datasets
- dentify suitable locations

#### **Further Information**

- ► Current population data
- ▶ Projected population growth data
- ► Business growth data
- ► Marketing analysis
- Create dasymetric map of income data
- Find locations to build a New Seasons
- Difficulty in finding suitable square footage for a grocery store