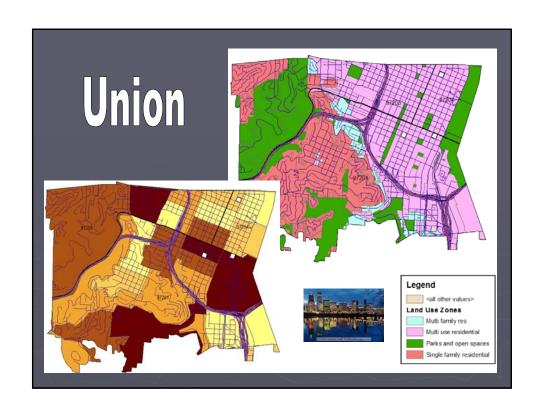

### Data preparation

- ► Select targeted area
- ► Clip applicable layers
- Create excel databases for geocoding and dasymetric mapping
  - oin applicable layers and tables