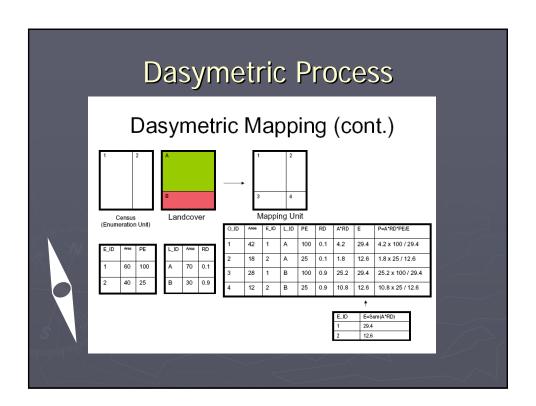

## Dasymetric Process (cont.)

- Create table in excel assigning relative density
- ► Union census clip with zone clip
- ▶ Join table to new layer
- Calculations
  shape\_area\*RD
  Sum shape\_area\*RD
  P=A\*RD\*PE/E