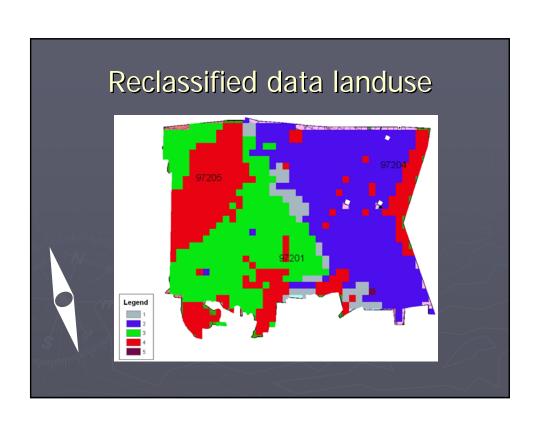

## Multi-Criteria Analysis

- ► Distance to Safeway
- ► Distance to Deli and Convenient stores
- ► Convert vectors to raster
- Reclassify
- Weight and combine datasets
- dentify suitable locations