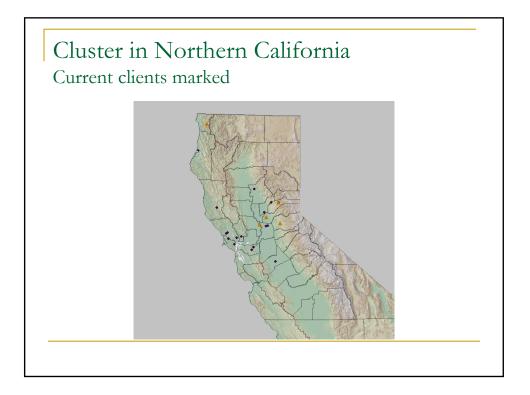

## Project Objectives

- Identify and map California charter schools that meet the criteria for a potential client
- Map current clients
- Identify clusters of schools for a summer marketing trip
- Find an airport that would have the most potential clients with in 150 miles
- Locate a central city that minimizes travel

## Methods continued

- Use basic descriptive statistics to find average distance, range of distances, and number of schools within the buffer zone
  - This results in identifying best airport to use to maximize the number of schools to market to
- Use spatial statistics to find the geographic mean center of all the schools to locate a central city from which to base marketing trip