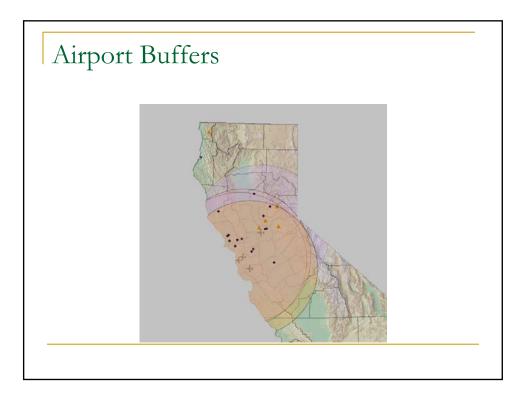

## Project Objectives

- Identify and map California charter schools that meet the criteria for a potential client
- Map current clients
- Identify clusters of schools for a summer marketing trip
- Find an airport that would have the most potential clients with in 150 miles
- Locate a central city that minimizes travel

## Methods continued

- Use basic descriptive statistics to find average distance, range of distances, and number of schools within the buffer zone
  - This results in identifying best airport to use to maximize the number of schools to market to
- Use spatial statistics to find the geographic mean center of all the schools to locate a central city from which to base marketing trip