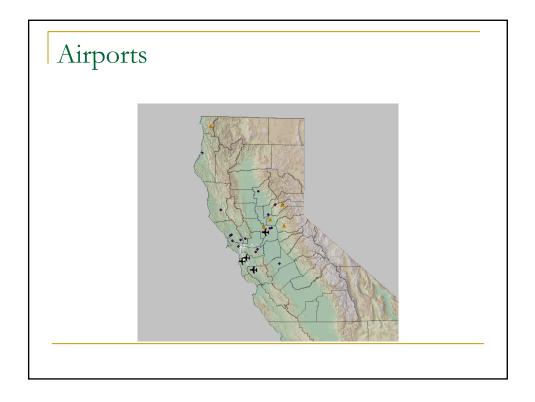

## Project Objectives

- Identify and map California charter schools that meet the criteria for a potential client
- Map current clients
- Identify clusters of schools for a summer marketing trip
- Find an airport that would have the most potential clients with in 150 miles
- Locate a central city that minimizes travel

## Methods continued

- Use basic descriptive statistics to find average distance, range of distances, and number of schools within the buffer zone
  - This results in identifying best airport to use to maximize the number of schools to market to
- Use spatial statistics to find the geographic mean center of all the schools to locate a central city from which to base marketing trip

| II Attr | ibutes of | i airporta Sa | ic Point Poi | ntDist                         |            |  |
|---------|-----------|---------------|--------------|--------------------------------|------------|--|
| 1       | OID       | INPUT FID     | NEAR FID     | DISTANCE                       | Dist Miles |  |
| E I     | 0         | 0             | 23           | 116680.507771                  | 0          |  |
|         | 1         | 0             | 7            | 103902.459256                  | 0          |  |
|         | 2         | 0             | 16           | 76182.292925                   | 0          |  |
|         | 3         | 0             | 8            | 65440.914828                   | 0          |  |
| _       | 4         | 0             | 22           | 120147.468889                  | 0          |  |
| _       | 5         | 0             | 20           | 116612.5649                    | 0          |  |
| _       | 6         | 0             | 5            | 116682.829698                  | 0          |  |
|         | 7         | 0             | 13           | 73283.626502 89219.371996      | 0          |  |
| -       | 9         | 0             | 3            | 19554.762830                   | 0          |  |
|         | 10        | 0             | 18           | 18815.85498                    | 0          |  |
|         | 11        | 0             | 12           | 24024.521850                   | 0          |  |
|         | 12        | 0             | 25           | 66838.392671                   | 0          |  |
|         | 13        | 0             | 17           | 59453.654640                   | 0          |  |
|         | 14        | 0             | 2            | 46231.625308                   | 0          |  |
|         | 15        | 0             | 19           | 168815.422264                  | 0          |  |
|         | 16        | 0             | 14           | 168815.422264                  | 0          |  |
| _       | 17        | 0             | 4            | 97743.796489                   | 0          |  |
|         | 18        | 0             | 10           | 108233.572029                  | 0          |  |
| _       | 19<br>20  | 0             | 6<br>21      | 108233.572029<br>140087.236715 | 0          |  |
| -       | 20        | 1             | 23           | 116419,465605                  | 0          |  |
| -       | 21        | 1             | 7            | 103685.809215                  | 0          |  |
|         | 23        | 1             | 16           | 75862.686930                   | 0          |  |
| 1       | 24        | 1             | 8            | 65120.868591                   | 0          |  |
|         | 25        | 1             | 22           | 120038.373976                  | 0          |  |
|         | 26        | 1             | 20           | 116453.976963                  | 0          |  |
|         | 27        | 1             | 5            | 116577.896966                  | 0          |  |
|         | 28        | 1             | 13           | 73110.537912                   | 0          |  |
| _       | 29        | 1             | 0            | 89048.982476                   | 0          |  |
| _       | 30        | 1             | 3            | 19835.656571                   | 0          |  |
| _       | 31        | 1             | 18           | 19080.947287<br>24275.783366   | 0          |  |
| -       | 32        | 1             | 25           | 67022.662271                   | 0          |  |
|         |           |               |              | 59778.657191                   | 0          |  |
| -       | 34        | 1             | 17           |                                |            |  |