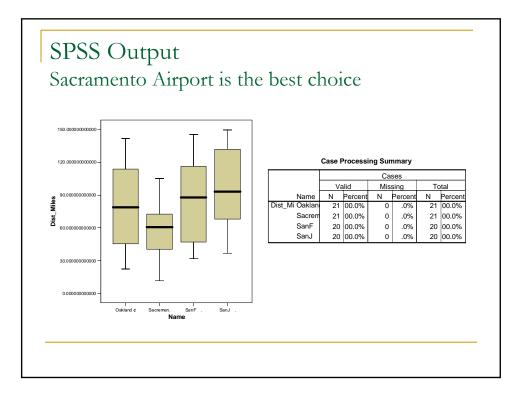

## Methods continued

- Use basic descriptive statistics to find average distance, range of distances, and number of schools within the buffer zone
  - This results in identifying best airport to use to maximize the number of schools to market to
- Use spatial statistics to find the geographic mean center of all the schools to locate a central city from which to base marketing trip