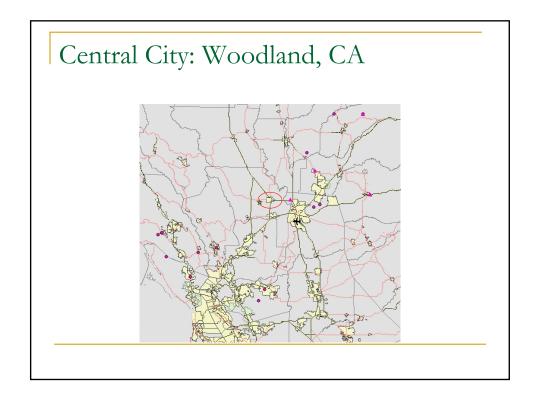

## Project Objectives

- Identify and map California charter schools that meet the criteria for a potential client
- Map current clients
- Identify clusters of schools for a summer marketing trip
- Find an airport that would have the most potential clients with in 150 miles
- Locate a central city that minimizes travel

## Methods continued

- Use basic descriptive statistics to find average distance, range of distances, and number of schools within the buffer zone
  - This results in identifying best airport to use to maximize the number of schools to market to
- Use spatial statistics to find the geographic mean center of all the schools to locate a central city from which to base marketing trip