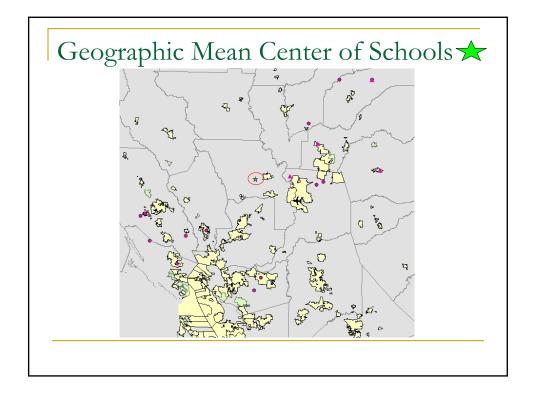

## Project Objectives

- Identify and map California charter schools that meet the criteria for a potential client
- Map current clients
- Identify clusters of schools for a summer marketing trip
- Find an airport that would have the most potential clients with in 150 miles
- Locate a central city that minimizes travel

## Methods continued

- Use basic descriptive statistics to find average distance, range of distances, and number of schools within the buffer zone
  - This results in identifying best airport to use to maximize the number of schools to market to
- Use spatial statistics to find the geographic mean center of all the schools to locate a central city from which to base marketing trip