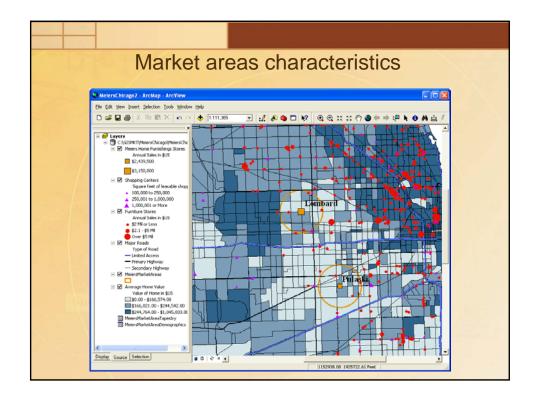

| City Strivers                           |                                                         | Las Casas                               |                                     |  |  |
|-----------------------------------------|---------------------------------------------------------|-----------------------------------------|-------------------------------------|--|--|
| Segment Number & Name<br>.ifeMode Group | L3 Metropolis                                           | Segment Number & Name<br>LifeMode Group | 47 Las Casas<br>L8 Global Roots     |  |  |
| Jrbanization Group                      | U2 Principal Urban Centers II                           | Urbanization Group                      | U2 Principal Urban Centers II       |  |  |
| lousehold Type