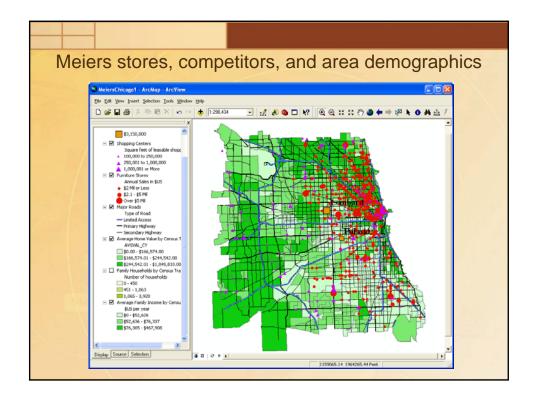

| City Strivers                           |                                                         | Las Casas                               |                                     |  |  |
|-----------------------------------------|---------------------------------------------------------|-----------------------------------------|-------------------------------------|--|--|
| Segment Number & Name<br>.ifeMode Group | L3 Metropolis                                           | Segment Number & Name<br>LifeMode Group | 47 Las Casas<br>L8 Global Roots     |  |  |
| Jrbanization Group                      | U2 Principal Urban Centers II                           | Urbanization Group                      | U2 Principal Urban Centers II       |  |  |
| lousehold Type