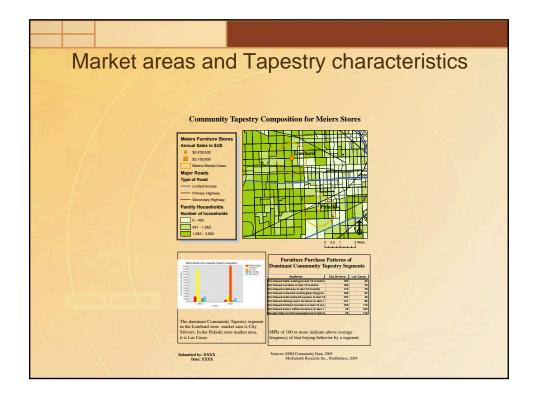

| City Strivers                           |                                                         | Las Casas                               |                                     |  |  |
|-----------------------------------------|---------------------------------------------------------|-----------------------------------------|-------------------------------------|--|--|
| Segment Number & Name<br>.ifeMode Group | L3 Metropolis                                           | Segment Number & Name<br>LifeMode Group | 47 Las Casas<br>L8 Global Roots     |  |  |
| Jrbanization Group                      | U2 Principal Urban Centers II                           | Urbanization Group                      | U2 Principal Urban Centers II       |  |  |
| lousehold Type                          | Family Mix                                              | Household Type                          | Family Mix                          |  |  |
| Aedian Age                              | 32.1 Years                                              | Median Age                              | 25.4 Years<br>Lower Middle          |  |  |
| ncome                                   | Lower Middle                                            | Income                                  | Skilled/Services                    |  |  |
| mployment                               | Prof/Mgmt/Svc                                           | Employment<br>Education                 | No HS Diploma                       |  |  |
| Education                               | No HS Diploma; HS Grad                                  | Residential                             | Mixed                               |  |  |
| Residential                             | Multiunit Rental                                        | Race/Ethnicity                          | White; Hispanic                     |  |  |
| Race/Ethnicity<br>Preferences           | Black                                                   | Preferences                             | Buy children's products             |  |  |
| references                              | Play tennis, basketball<br>Have personal education loan | Treferences                             | Use federal savings bank            |  |  |
|                                         | Go dancing, attend dance performances                   |                                         | Play soccer and attend soccer games |  |  |
|                                         | Watch syndicated TV shows                               |                                         | Listen to Hispanic radio            |  |  |
|                                         | Leased last vehicle                                     |                                         | Paid cash for last vehicle          |  |  |

| A | ttributes of M | arketPotentialIndexes                                                               |                              |                 |           |                 |              |
|---|----------------|-------------------------------------------------------------------------------------|------------------------------|-----------------|-----------|-----------------|--------------|
| L | OBJECTID_12*   | Furniture Buying Behavior                                                           | Family Foundations           | City Strivers   | Las Casas | Metro City Edge | City Commons |
| H |                | Purchased table setting in last 12 months                                           | 95                           | 104             | 23        | 85              | 92           |
| _ |                | Purchased curtains in last 12 months<br>Purchased draperies in last 12 months       | 86                           | 160             | 79        | 168             | 102          |
| _ |                | Purchased draperies in last 12 months<br>Purchased mattress in last 12 months       | 77                           | 99              | 53<br>70  | 94              | 74           |
|   |                | Purchased mattress in last 12 months<br>Purchased cooking/serving in last 12 months | 74                           | 108             | 54        | 34<br>82        | 75           |
|   |                | Purchased wall-to-wall carpet in last 12 months                                     | 126                          | 74              | 41        | 128             | 104          |
|   |                | Purchased wall unit/wall system in last 12 months                                   | 85                           | 187             | 41        | 108             | 126          |
|   |                | Purchased dining room furniture in last 12 mont                                     | 75                           | 141             | 85        | 152             | 126          |
|   |                | Purchased kitchen furniture in last 12 months                                       | 94                           | 158             | 116       | 137             | 231          |
|   |                | Purchased lawn/porch furniture in last 12 month                                     | 88                           | 54              | 36        | 55              | 112          |
| - |                | Purchased table/floor lamp in last 12 months                                        | 61                           | 66              | 65        | 115             | 107          |
| - |                | Purchased home office furniture in last 12 mont                                     | 78                           | 78              | 103       | 93              | 100          |
|   | 13             | Purchased recliner in last 12 months                                                | 122                          | 71              | 47        | 125             | 100          |
|   | 14             | Purchased area rug in last 12 months                                                | 79                           | 78              | 73        | 88              | 104          |
| c | 14<br>ord: 14  |                                                                                     | 79<br>D out of 14 Selected.) | 78<br>Options • | 73        | 88              | 10           |