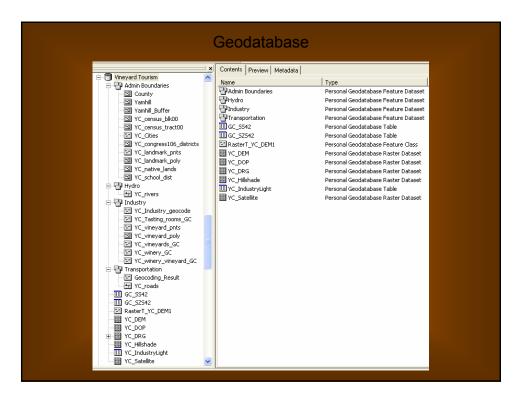

# **Data Layer Summery**

- 4 Feature Datasets
  - 22 Feature Classes
- 5 Raster Datasets
- 1 Tables

#### **Raster Datasets**

YC\_Hillshade
YC\_IndustryLight
YC\_Satellite

- DEM Elevation information
- DOP Photo imagery of the vineyards
- DRG Spatial reference / Maps
- Hillshade Aesthetics / Maps
- Satellite Spatial reference / Maps