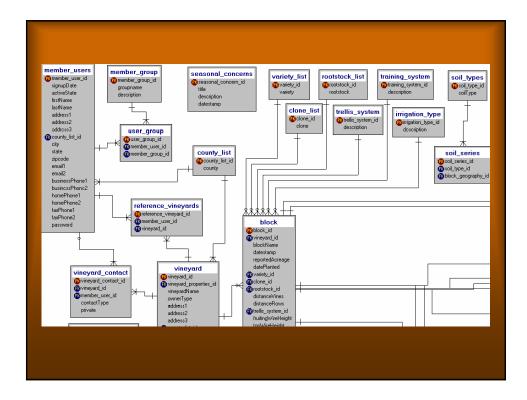

# Data Layer Specifications & Geographic Extents

- Spatial and attribute data related to vineyards, wineries, and tasting rooms in Yamhill County Oregon
- Projection: NAD\_1983\_UTM\_Zone\_10N

# **Data Layer Summery**

- 4 Feature Datasets
  - 22 Feature Classes
- 5 Raster Datasets
- 1 Tables