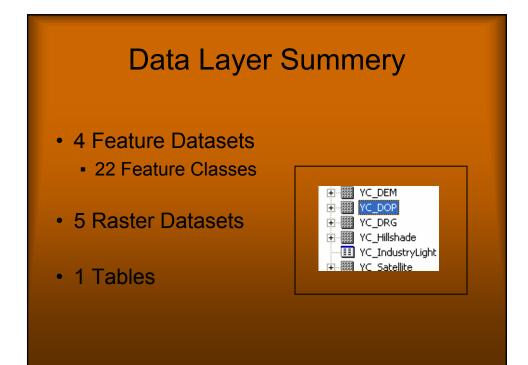

# **Data Layer Summery**

- 4 Feature Datasets
  - 22 Feature Classes
- 5 Raster Datasets
- 1 Tables

#### **Raster Datasets**

YC\_Hillshade
YC\_IndustryLight
YC\_Satellite

- DEM Elevation information
- DOP Photo imagery of the vineyards
- DRG Spatial reference / Maps
- Hillshade Aesthetics / Maps
- Satellite Spatial reference / Maps