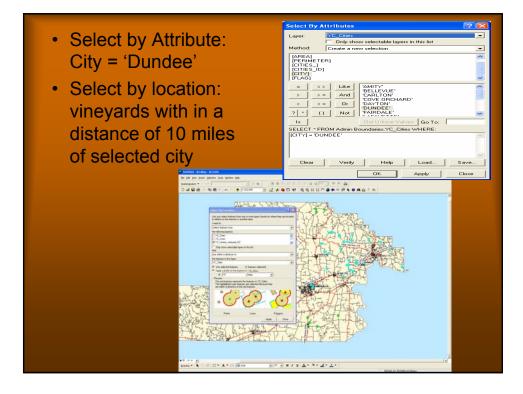

#### Example Scenario of a Tour Group Query

- Tourist group is staying in Dundee and would like to see several Vineyards with Wineries that feature Pinot Noir, Pinot Gris, Chardonnay, and Syrah wines
- Would like to stay with in a 10 mile radius of Dundee
- Make sure they have a tasting room
- Provide any other tourist information

- Select by attribute from current selection: tasting = Y and varieties = 'Pinot Noir or Pinot Gris, or Chardonnay or Syrah'
- Resulted in 4 records selected
- Also did same process for tasting rooms for tour group options