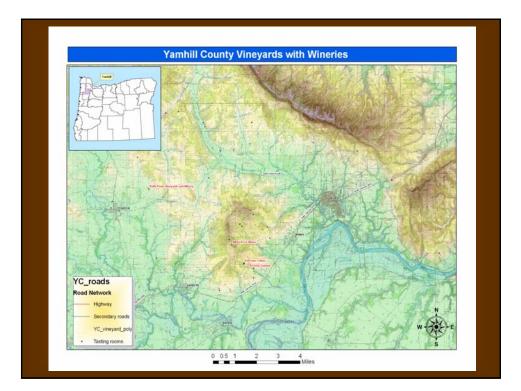

# Vineyard with a Winery and a tasting room with in 10 miles of Dundee

| Contents Preview  |                                                             |                                                     |                  |            |                |
|-------------------|-------------------------------------------------------------|-----------------------------------------------------|------------------|------------|----------------|
| Entable           |                                                             | BusinessAd                                          | BuskessCi        | Dusinessia | Examples 5.71  |
|                   | 1993 Archery Summit<br>1996 Delle Perde Viveyards and Wheny | 19599 NE Archery Summe Road<br>12470 NE Reveland Rd | Devton<br>Carton | OM<br>OM   | 87114<br>97111 |
| -                 | 2001 Deforte Cellers                                        | 17585 Archery Summit Road                           | Deuton           |            | 27114          |
|                   | 2000 White Rose Wines                                       | #250 HE Hiltop                                      | Dwyton           | 04         | 97114          |
|                   |                                                             |                                                     |                  |            |                |
|                   |                                                             |                                                     |                  |            |                |
| C<br>Record 14] + | 1.1.1 Store A granted Records                               | oct d) Openers of                                   |                  |            |                |
|                   |                                                             | 014) <u>Opener</u> 2                                |                  |            | 6              |