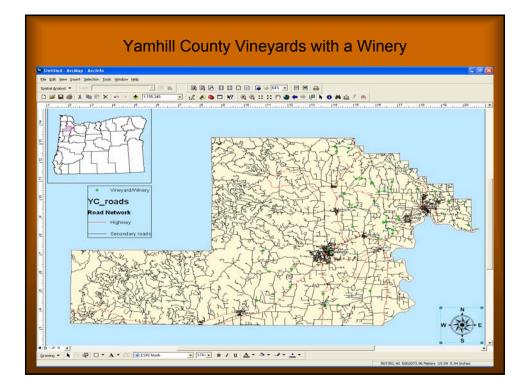

# Data Layer Specifications & Geographic Extents

- Spatial and attribute data related to vineyards, wineries, and tasting rooms in Yamhill County Oregon
- Projection: NAD\_1983\_UTM\_Zone\_10N

# **Data Layer Summery**

- 4 Feature Datasets
  - 22 Feature Classes
- 5 Raster Datasets
- 1 Tables