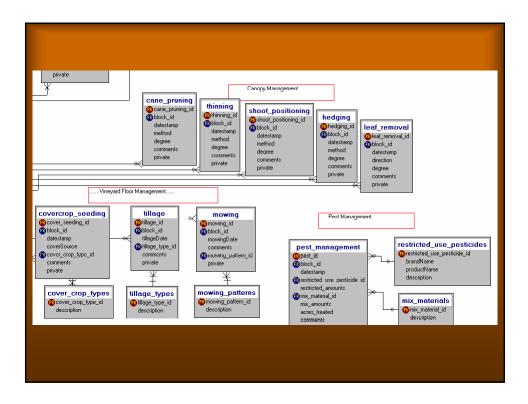

# Data Layer Specifications & Geographic Extents

- Spatial and attribute data related to vineyards, wineries, and tasting rooms in Yamhill County Oregon
- Projection: NAD\_1983\_UTM\_Zone\_10N

# **Data Layer Summery**

- 4 Feature Datasets
  - 22 Feature Classes
- 5 Raster Datasets
- 1 Tables