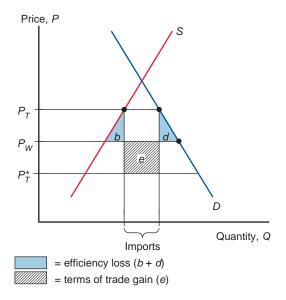

### Figure <del>&</del>10

### Net Welfare Effects of a Tariff

The colored triangles represent efficiency losses, while the rectangle represents a terms of trade gain.

Pick up figure 8-10 from page 192 of 8e.