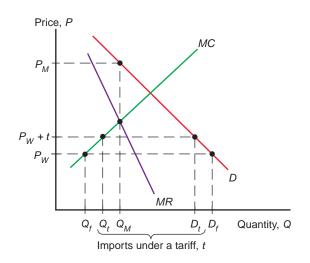

# Figure 8A2-3

Pick up figure 8A2-3 from page 210 of 8e.

Figure 8A2-4

Œ

Pick up Figure 8A2-4 from page 211 of 8e