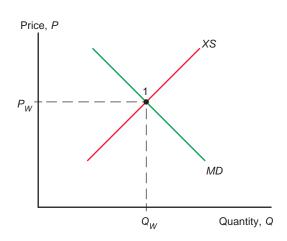

# Figure 8-6

Pick up Figure 8-6 from page 189 of 8e

M08\_KRUG3040\_08\_SE\_C08.qxd 4/12/10 5:40 PM Page 7

Pick up Figure 8-9 from page 190 of 8e