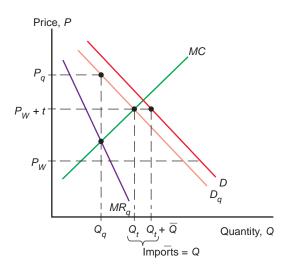

# Figure 8-6

Pick up Figure 8-6 from page 189 of 8e

M08\_KRUG3040\_08\_SE\_C08.qxd 4/12/10 5:40 PM Page 7

Pick up Figure 8-9 from page 190 of 8e