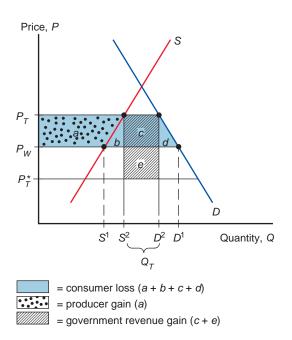

### Net Welfare Effects of a Tariff

The colored triangles represent efficiency losses, while the rectangle represents a terms of trade gain.

Pick up figure 8-10 from page 192 of 8e.