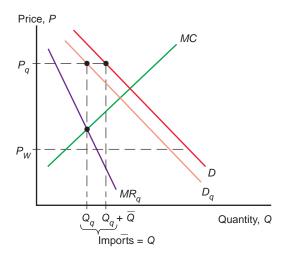

# Figure 8A2-3

Pick up figure 8A2-3 from page 210 of 8e.

Figure 8A2-4

Œ

Pick up Figure 8A2-4 from page 211 of 8e